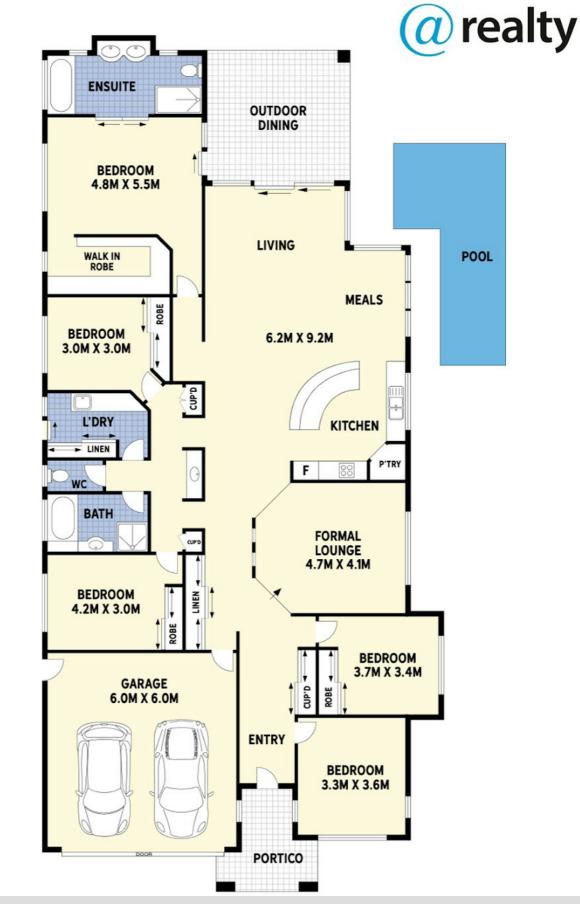

#### 5 BED | 2 BATH | 2 CAR

PRICE: Offers Over \$1,395,000

OPEN FOR INSPECTION: N/A

Stephen Sahlqvist 0458201361 ssahlqvist@atrealty.com.au www.atrealty.com.au

Disclaimer: Please note this floor plan is for marketing purposes and is to be used as a guide only. All dimensions are estimates only and may not be exact measurements.