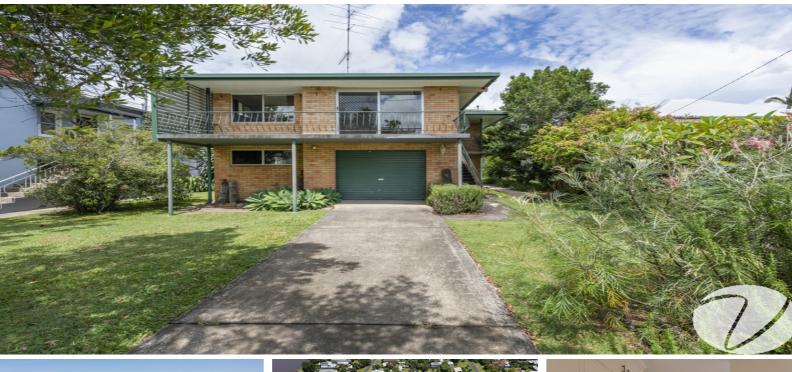

## FOR SALE 5 CARRINGTON STREET, GRAFTON, NSW, 2460 5 ⇔ | 2 ⇔ | 1 ⇔

The structure – This property appears to be as solid as rock. Brick and tile construction, hardwood timber frame, solid floorboards upstairs, concrete slab on the ground level.

Floor plan - Upstairs features 3 good sized bedrooms with BIR, fully equipped bathroom with separate toilet, laundry, light filled North facing living room, dining space and kitchen with fans and aircon. Downstairs screams potential with a large, tiled bedroom with air con, wood-fire heater (could be a bedroom. living room. rumpus or home office). the 5th bedroom with BIR. shower and