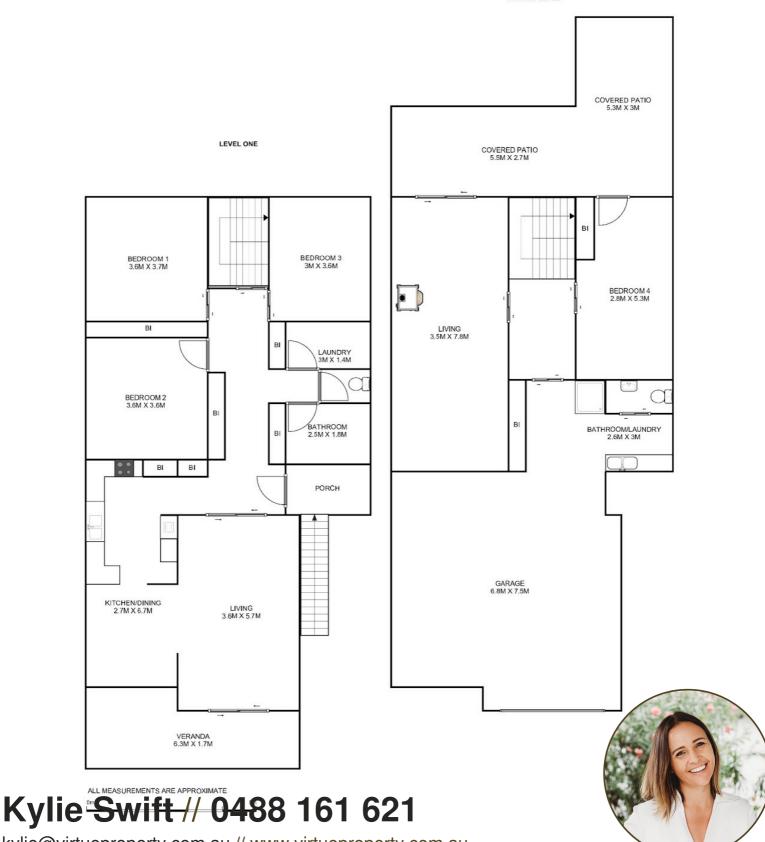

The structure – This property appears to be as solid as rock. Brick and tile construction, hardwood timber frame, solid floorboards upstairs, concrete slab on the ground level.

Floor plan - Upstairs features 3 good sized bedrooms with BIR, fully equipped bathroom with separate toilet, laundry, light filled North facing living room, dining space and kitchen with fans and aircon. Downstairs screams potential with a large, tiled bedroom with air con, wood-fire heater (could be a bedroom. living room. rumpus or home office). the 5th bedroom with BIR. shower and