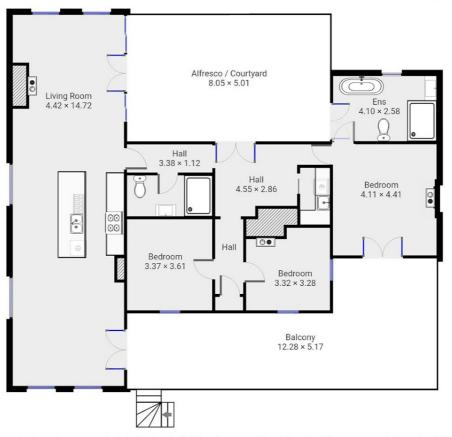

### 279 Piper St, Bathurst Floorplan

Disclaimer: Floor plan dimensions are approximate. Indicative only. All information contained herein is gathered from sources we believe to be reliable, however, are to be used as a guide only. We cannot guarantee its accuracy and interested persons should rely on their own enquiries.

Disclaimer: Please note this floor plan is for marketing purposes and is to be used as a guide only. All dimensions are estimates only and may not be exact measurements.

Mark Sullivan 0429954990 sully@atrealty.com.au www.atrealty.com.au