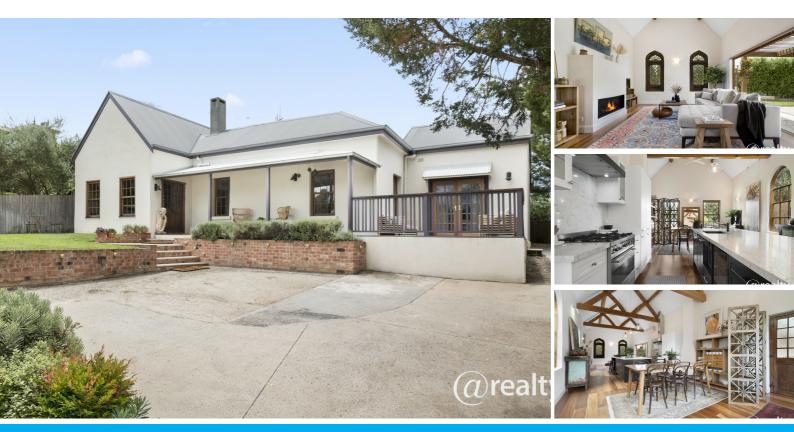

#### BATHURST CBD LUXURY OASIS

"Birdsong" @ 279 PIPER ST, BATHURST, NSW, 2795

3 Bed / 2 Bath / 626 m2

AUCTION – ONSITE FRIDAY 11TH MARCH 2022 @ 11.00AM plus simultaneous live streamed auction Register to bid on https://buy.realtair.com/properties/87353

If you're looking for "wow" factor, then you absolutely must inspect 279 Piper St TODAY. Once you inspect, you will agree that this is a unique, breathtaking and spectacular property.

Make no mistake, this is one of Bathurst's most exclusive executive residences. This home would suit an executive buyer wanting premium and nothing to do. It would also suit downsizes or a buyer downsizing from acreage and wanting a home with the privacy it offers. "Birdsong" is the ideal luxury country escape.

On arrival you are greeted by a manicured front garden and undercover verandah flowing to the main entrance. This beautiful home is an original "hand built" Pise cottage with lime render and earth, circa 1830's. "Birdsong" was lovingly renovated in 2017.

Through the front door you enter a spacious combined living / kitchen / lounge with spectacular solid wood beam archways and sixteen feet ceilings. The 400 year old arch, Indo Persian Windows and handmade beams are stunning.

The walls are one feet deep earth and render with lime wash finishing. This natural construction