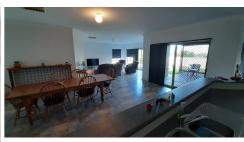

## ENTERTAINERS DELIGHT - BEAUTIFUL 4 BEDROOM HOME WITH 3 LIVING AREAS

This is a real Gem

300 square metres of luxury living with outdoor entertaining

Separate Lounge area off Front entrance and separate Formal dining, Family Meals area and huge rumpus Room with windows all round.

The Kitchen has an island bench with raised bar area and there is walk in pantry

There are four spacious bedroom with Ensuite and Walk-in robe to Master and Built in robes to rest of bedrooms All bedrooms are over 12 square metres in size