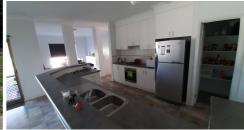

The Kitchen has an island bench with raised bar area and there is walk in pantry

There are four spacious bedroom with Ensuite and Walk-in robe to Master and Built in robes to rest of bedrooms All bedrooms are over 12 square metres in size