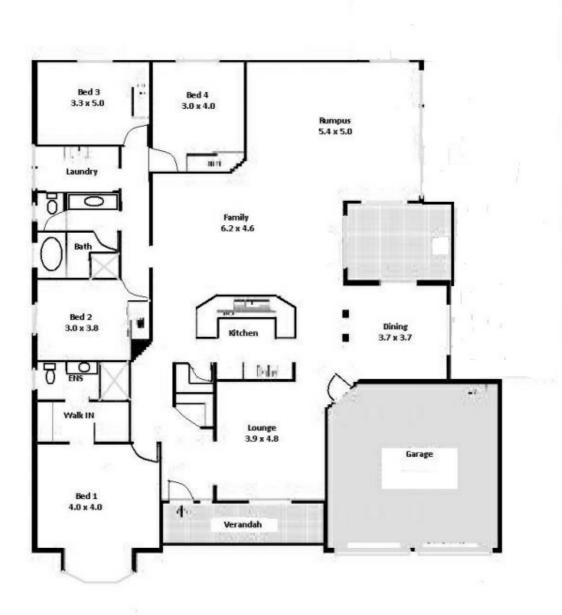

## ENTERTAINERS DELIGHT - BEAUTIFUL 4 BEDROOM HOME WITH 3 LIVING AREAS

This is a real Gem

300 square metres of luxury living with outdoor entertaining

Separate Lounge area off Front entrance and separate Formal dining, Family Meals area and huge rumpus Room with windows all round.

The Kitchen has an island bench with raised bar area and there is walk in pantry

There are four spacious bedroom with Ensuite and Walk-in robe to Master and Built in robes to rest of bedrooms All bedrooms are over 12 square metres in size

New flooring being installed in early March 2022

The outside entertainment area has protect roll up shade Side access to rear yard and well landscaped yard Plenty of room for parking in front of double garage

## 4 BED | 2 BATH | 2 CAR

PRICE:

PLEASE CONTACT AGENT FOR DETAILS

**OPEN FOR INSPECTION:** 

N/A

Trevor Lambert 0412396306 trevor@atrealty.com.au www.atrealty.com.au RLA: 269823

Disclaimer: Please note this floor plan is for marketing purposes and is to be used as a guide only. All dimensions are estimates only and may not be exact measurements.