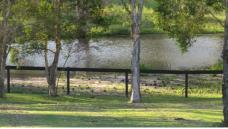

Manicured yard Fully Fenced

4 Bay (15 X 9)extra High Shed. 3 X High 3 m Roller Doors (Total 148 Sq M)

Shed has Lighting and 3 Phase power

Currently set up as a workers accommodation and Work shop

Views to the rear over the neighbors Natural waterway ....Great outlook.