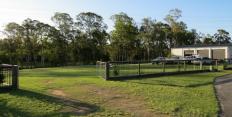

Manicured yard Fully Fenced

4 Bay (15 X 9)extra High Shed. 3 X High 3 m Roller Doors (Total 148 Sq M)

Shed has Lighting and 3 Phase power

Currently set up as a workers accommodation and Work shop

Views to the rear over the neighbors Natural waterway ....Great outlook.