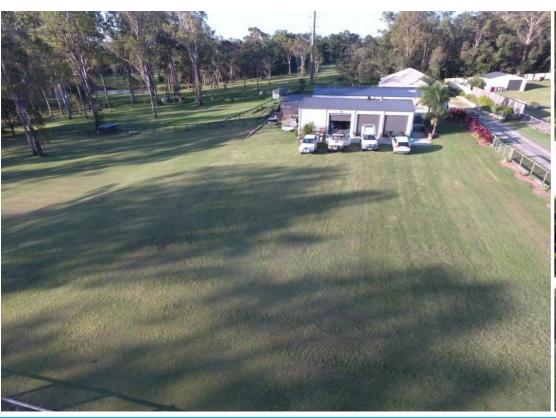

## STUNNING LAND- AND SHED -A RARE FIND INDEED SAT OPEN HOME CANCELLED

BUILD YOUR DREAM HOME - ONCE IN A LIFETIME FIND.

This one and a half acre will surely please.

Set at the end of a quiet Cull De Sac.

Manicured yard Fully Fenced

4 Bay (15 X 9)extra High Shed. 3 X High 3 m Roller Doors (Total 148 Sq M)

Shed has Lighting and 3 Phase power

Currently set up as a workers accommodation and Work shop

Views to the rear over the neighbors Natural waterway ....Great outlook.