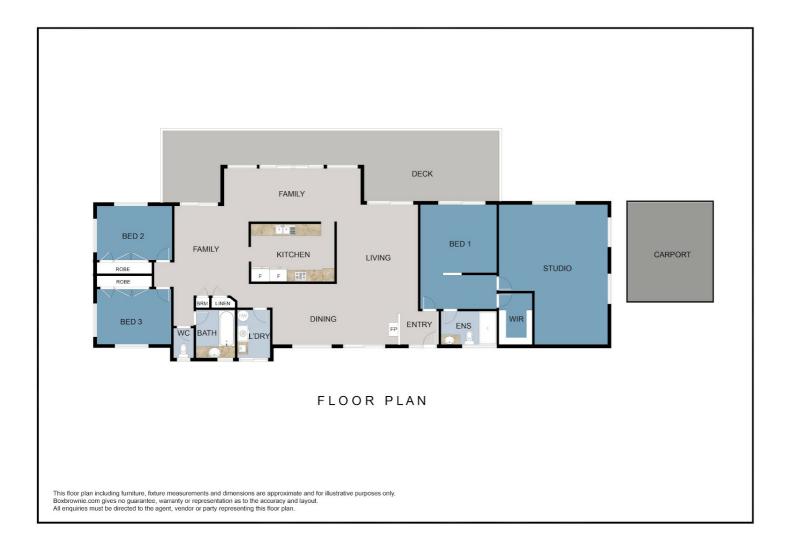

There are Three bedrooms, Main with ensuite and walk in robe.

The Living room, Dining room and family area surround the spacious central kitchen, Looking out over the rear of the property and vista.

There is ample parking in a Double carport, room for a Caravan etc with abundant garden space for children and pets.

### 3 BED | 2 BATH | 2 CAR

PRICE: Offers over \$955,000

OPEN FOR INSPECTION: N/A

Len Geary 0418221281 len.geary@atrealty.com.au www.atrealty.com.au

Disclaimer: Please note this floor plan is for marketing purposes and is to be used as a guide only. All dimensions are estimates only and may not be exact measurements.