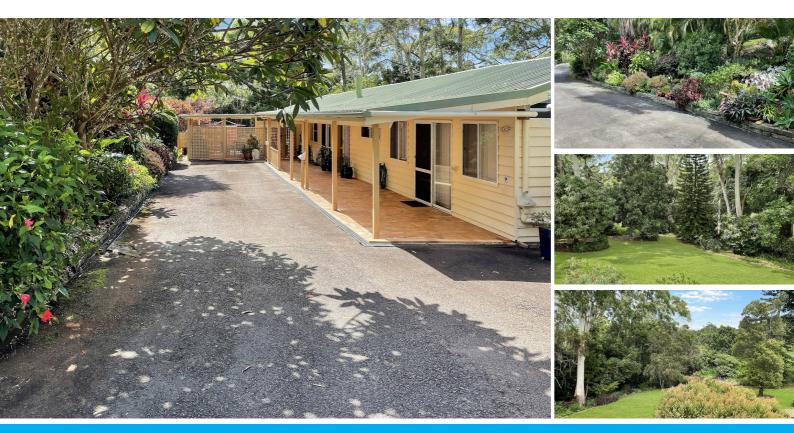

### TRANQUIL MAPLETON PROPERTY SET ON 4.52 RURAL ACRES

This pristine Western Red Cedar timber clad property is set on 4.5 Rural Acres will appeal to everyone looking for a Nature setting with distant views but a close proximity to Mapleton Village. High on the Sunshine Coast Hinterland.

Being Rural A (not Rural Residential) you have opportunities to obtain permission for planning expansion by Councils building codes.

The accomodation is spacious, with vaulted ceilings, open plan and filled with the outlook view and nature.

Water storage is plentiful and there is an enclosed workshop under the house.

Inspections are by appointment only. As owner is now downsizing after 20 years ownership..