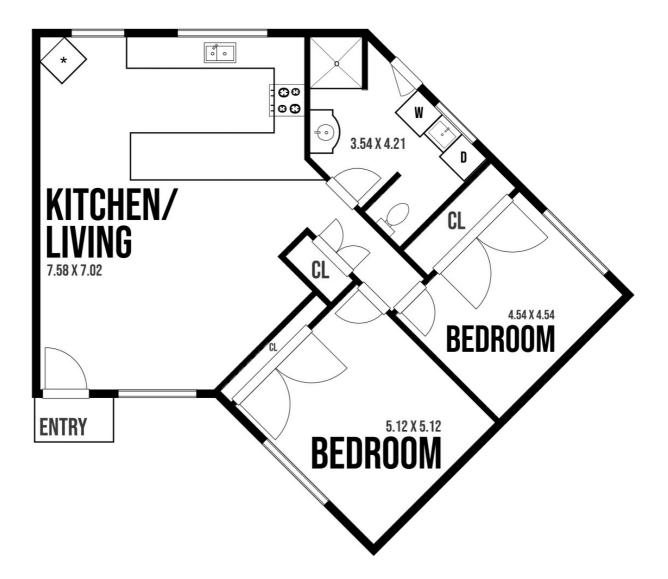

## 4 BED | 2 BATH | 2 CAR

PRICE: \$250,000

OPEN FOR INSPECTION: N/A

Ashley Hall 0429173775 ashley@atrealty.com.au www.ashrealestate.com.au

Disclaimer: Please note this floor plan is for marketing purposes and is to be used as a guide only. All dimensions are estimates only and may not be exact measurements.