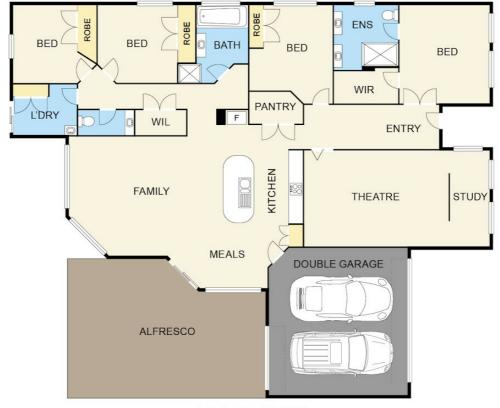

As you enter the property you will feel right at home with the large decadent home theatre with projector, screen with built in surround sound system. The main hub of the home is where all the action happens with open plan kitchen, living and dining. The designer kitchen with island breakfast bar accommodates loads of cupboard space with two generous size pantry's, stainless steel appliances including 900 gas cooktop, electric oven and dishwasher.

All four bedrooms come with built in robes including a master suite with a walk-in robe and stylish ensuite, the main family bathroom is set alongside the other three bedrooms with a separate toilet and full-sized laundry servicing the remainder.

Spreading through the seamless connection of glass sliding doors, the indoor/outdoor living space is second-to-none, enclosed with a zoned speaker system, a large spa and woodfire heater before leading out to a covered alfresco area and lush lawns for the kids to run amok.

Superbly detailed with 2.7m ceilings, solar power, ducted heating, evaporative cooling, downlights throughout, sprinkler system, two garden sheds and ideal positioning within walking distance from Marnebek School, Cranbourne East Primary and Secondary Schools, Hunt Club Village Shopping Centre, Casey RACE, Casey Fields and Cranbourne CBD.

### **3 MANOR CRT, CRANBOURNE EAST**

Disclaimer: Floorplan is for illustration only, prospective purchasers are advised to make their own enquiries.

Disclaimer: Please note this floor plan is for marketing purposes and is to be used as a guide only. All dimensions are estimates only and may not be exact measurements.