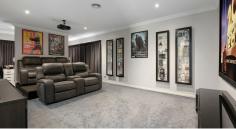

As you enter the property you will feel right at home with the large decadent home theatre with projector, screen with built in surround sound system. The main hub of the home is where all the action happens with open plan kitchen, living and dining. The designer kitchen with island breakfast bar accommodates loads of cupboard space with two generous size pantry's, stainless steel appliances including 900 gas cooktop, electric oven and dishwasher.