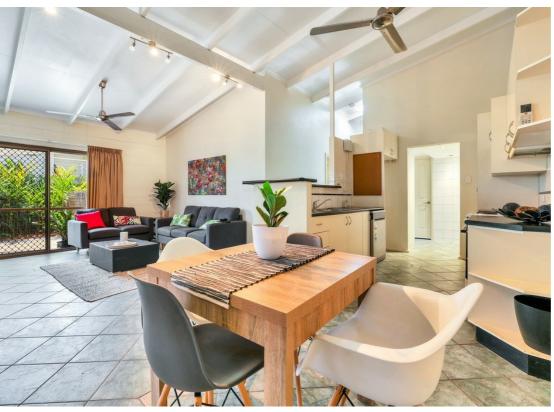

# QUIET & PRIVATE, GROUND LEVEL AND NEAT AS A PIN!

This two bedroom secret in Stuart Park features two large spacious spacious bedrooms, is ground level unit with long setback from the street is hidden away and provides a nice retreat to get away from the hustle and bustle of larger complexes.

The unit offers fresh and light modern decor, fully tiled floors and air conditioned with split systems throughout. Privacy is outstanding in this stand alone unit in a small complex of only 4 in the heart of Stuart Park.

#### Features include

- Two larger than usual tiled and air conditioned bedrooms each with its own walk in robe
- High ceilings offer space and light
- Louvred windows and security screens
- A galley style kitchen with breakfast servery bench, dishwasher and pantry
- Carport with access direct to front door
- Additional car space out front
- Large roomy bathroom
- Internal laundry
- An internal mezzanine platform for addional storage
- Outdoor patio area is secured and shaded and offers a nice entertaining area with a great paved courtyard space to relax
- Small garden shed
- Walking distance to shops, transport, gym, medical & restaurants and more
- Just 1.5km to Darwin CBD, walk, bike bus or quick car trip and close proximity to Parap Village with Saturday Markets
- Well presented complex of only 4 units
- Solar hot water
- Pets allowed with body corporate approval