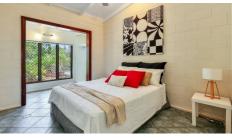

#### Features include

- Two larger than usual tiled and air conditioned bedrooms each with its own walk in robe
- High ceilings offer space and light
- Louvred windows and security screens
- A galley style kitchen with breakfast servery bench, dishwasher and pantry
- Carport with access direct to front door
- Additional car space out front
- Large roomy bathroom
- Internal laundry
- An internal mezzanine platform for addional storage
- Outdoor patio area is secured and shaded and offers a nice entertaining area with a great paved courtyard space to relax
- Small garden shed
- Walking distance to shops, transport, gym, medical & restaurants and more
- Just 1.5km to Darwin CBD, walk, bike bus or quick car trip and close proximity to Parap Village with Saturday Markets
- Well presented complex of only 4 units
- Solar hot water
- Pets allowed with body corporate approval