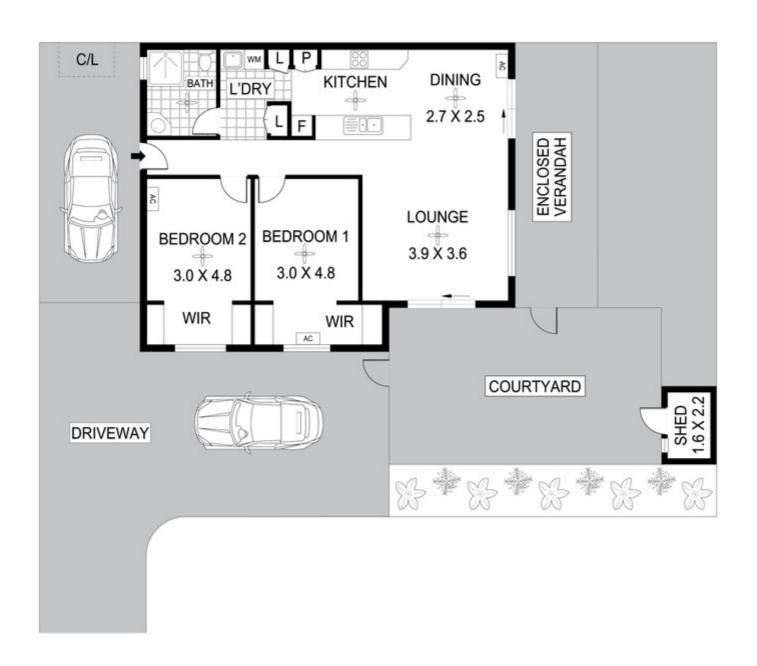

# QUIET & PRIVATE, GROUND LEVEL AND NEAT AS A PIN!

This two bedroom secret in Stuart Park features two large spacious spacious bedrooms, is ground level unit with long setback from the street is hidden away and provides a nice retreat to get away from the hustle and bustle of larger complexes.

The unit offers fresh and light modern decor, fully tiled floors and air conditioned with split systems throughout. Privacy is outstanding in this stand alone unit in a small complex of only 4 in the heart of Stuart Park.

#### Features include

- Two larger than usual tiled and air conditioned bedrooms each with its own walk in robe
- High ceilings offer space and light
- Louvred windows and security screens
- A galley style kitchen with breakfast servery bench, dishwasher and pantry
- Carport with access direct to front door
- Additional car space out front
- Large roomy bathroom
- Internal laundry
- An internal mezzanine platform for addional storage
- Outdoor patio area is secured and shaded and offers a nice entertaining area with a great paved courtyard space to relax
- Small garden shed
- Walking distance to shops, transport, gym, medical & restaurants and more
- Just 1.5km to Darwin CBD, walk, bike bus or quick car trip and close proximity to Parap Village with Saturday Markets
- Well presented complex of only 4 units
- Solar hot water
- Pets allowed with body corporate approval

### 2 BED | 1 BATH | 1 CAR

PRICE: UNDER CONTRACT

**OPEN FOR INSPECTION:** 

N/A

Nicole Wheeler 0417508800 nicolewheeler@atrealty.com.au www.atrealty.com.au

Disclaimer: Please note this floor plan is for marketing purposes and is to be used as a guide only. All dimensions are estimates only and may not be exact measurements.