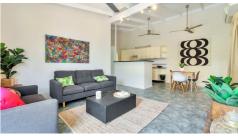

The unit offers fresh and light modern decor, fully tiled floors and air conditioned with split systems throughout. Privacy is outstanding in this stand alone unit in a small complex of only 4 in the heart of Stuart Park.

#### Features include

- Two larger than usual tiled and air conditioned bedrooms each with its own walk in robe
- High ceilings offer space and light
- Louvred windows and security screens
- A galley style kitchen with breakfast servery bench, dishwasher and pantry
- Carport with access direct to front door
- Additional car space out front
- Large roomy bathroom
- Internal laundry
- An internal mezzanine platform for addional storage
- Outdoor patio area is secured and shaded and offers a nice entertaining area with a great paved courtyard space to relax
- Small garden shed
- Walking distance to shops, transport, gym, medical & restaurants and more
- Just 1.5km to Darwin CBD, walk, bike bus or quick car trip and close proximity to Parap Village with Saturday Markets
- Well presented complex of only 4 units
- Solar hot water
- Pets allowed with body corporate approval