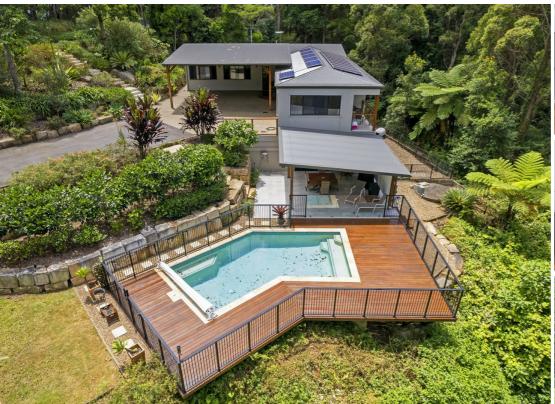

# SPACIOUS MODERN HOME ON 8024M2 BLOCK WITH HEATED POOL, SHED AND PRIVATE RAINFOREST

Grand Entrance with double timber doors, Hardwood timber flooring, Spacious open plan Kitchen, Living and dining, Kitchen with modern day Caesar stone benchtops, Island bench with breakfast counter, Stainless steel Asko dishwasher, Stainless steel Asko self-clean oven rangehood, Electric cooktop, Kitchen with plenty of storage, Reverse cycle air conditioner in living, 3 Bedrooms in total, Fixed pane windows throughout, Louvres throughout, High ceilings, Hidden cupboard laundry with washing machine and dryer both staying, Gas heater, Stylish timber fans throughout, Stylish modern day main bathroom, Led lighting throughout, Master in separate wing with own balcony, Spacious ensuite, Air con in master bedroom, Security system Downstairs

Large spacious room, Polished concrete tiles, Tinted windows, Under stair storage. Magnesium pool (heated) with 2-year-old heater, Tiled alfresco Entertaining area with non-slip tiles, Landscaped gardens, Stone walls – high quality, Established lawn, Solar, UV Water filtration system, 2 large water tanks, Small dog pen, Cat run, Nature flow septic system – regularly serviced, Shed with access to 3 phase power, Double carport, Termite barrier with access holes 8024m2 block

### 3 BED | 2 BATH | 2 CAR

PRICE:

Offers Over \$1,400,000

**OPEN FOR INSPECTION:** 

N/A

Karin Smith 0403012639 karinsmith@atrealty.com.au www.atrealty.com.au

163 WONGAWALLAN ROAD, TAMBORINE MOUNTAIN 🚈 🚈 🚈