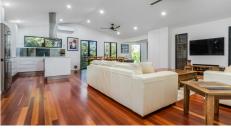

# SPACIOUS MODERN HOME ON 8024M2 BLOCK WITH HEATED POOL, SHED AND PRIVATE RAINFOREST

Grand Entrance with double timber doors, Hardwood timber flooring, Spacious open plan Kitchen, Living and dining, Kitchen with modern day Caesar stone benchtops, Island bench with breakfast counter, Stainless steel Asko dishwasher, Stainless steel Asko self-clean oven rangehood, Electric cooktop, Kitchen with plenty of storage, Reverse cycle air conditioner in living, 3 Bedrooms in total, Fixed pane windows throughout, Louvres throughout, High ceilings, Hidden cupboard laundry with washing machine and dryer both staying, Gas heater, Stylish timber fans throughout, Stylish modern day main bathroom, Led lighting throughout, Master in separate wing with own balcony, Spacious ensuite, Air con in master bedroom, Security system Downstairs