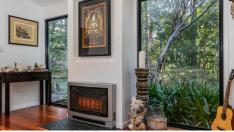

# SPACIOUS MODERN HOME ON 8024M2 BLOCK WITH HEATED POOL, SHED AND PRIVATE RAINFOREST

Grand Entrance with double timber doors, Hardwood timber flooring, Spacious open plan Kitchen, Living and dining, Kitchen with modern day Caesar stone benchtops, Island bench with breakfast counter, Stainless steel Asko dishwasher, Stainless steel Asko self-clean oven rangehood, Electric cooktop, Kitchen with plenty of storage, Reverse cycle air conditioner in living, 3 Bedrooms in total, Fixed pane windows throughout, Louvres throughout, High ceilings, Hidden cupboard laundry with washing machine and dryer both staying, Gas heater, Stylish timber fans throughout, Stylish modern day main bathroom, Led lighting throughout, Master in separate wing with own balcony, Spacious ensuite, Air con in master bedroom, Security system Downstairs