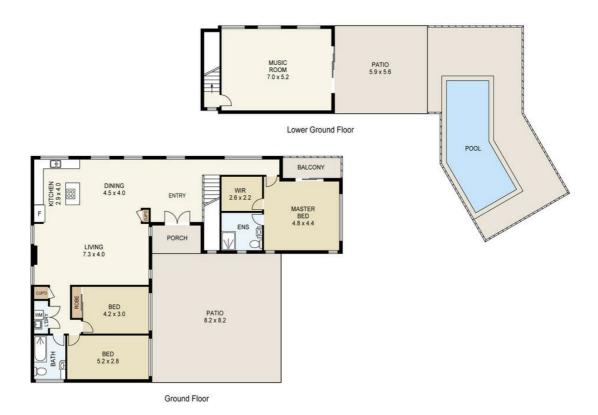

# SPACIOUS MODERN HOME ON 8024M2 BLOCK WITH HEATED POOL, SHED AND PRIVATE RAINFOREST

Grand Entrance with double timber doors, Hardwood timber flooring, Spacious open plan Kitchen, Living and dining, Kitchen with modern day Caesar stone benchtops, Island bench with breakfast counter, Stainless steel Asko dishwasher, Stainless steel Asko self-clean oven rangehood, Electric cooktop, Kitchen with plenty of storage, Reverse cycle air conditioner in living, 3 Bedrooms in total, Fixed pane windows throughout, Louvres throughout, High ceilings, Hidden cupboard laundry with washing machine and dryer both staying, Gas heater, Stylish timber fans throughout, Stylish modern day main bathroom, Led lighting throughout, Master in separate wing with own balcony, Spacious ensuite, Air con in master bedroom, Security system Downstairs

Large spacious room, Polished concrete tiles, Tinted windows, Under stair storage. Magnesium pool (heated) with 2-year-old heater, Tiled alfresco Entertaining area with non-slip tiles, Landscaped gardens, Stone walls – high quality, Established lawn, Solar, UV Water filtration system, 2 large water tanks, Small dog pen, Cat run, Nature flow septic system – regularly serviced, Shed with access to 3 phase power, Double carport, Termite barrier with access holes 8024m2 block

### 3 BED | 2 BATH | 2 CAR

PRICE:

Offers Over \$1,400,000

**OPEN FOR INSPECTION:** 

N/A

Karin Smith 0403012639 karinsmith@atrealty.com.au www.atrealty.com.au

163 WONGAWALLAN ROAD, TAMBORINE MOUNTAIN 🚈 🚈 🚈

#### SCALE UNIT IS IN METRES

All measurements are approximate and for illustration purposes only. It should not be considered 100% accurate. Interested parties should rely on their own enquiries.

Disclaimer: Please note this floor plan is for marketing purposes and is to be used as a guide only. All dimensions are estimates only and may not be exact measurements.