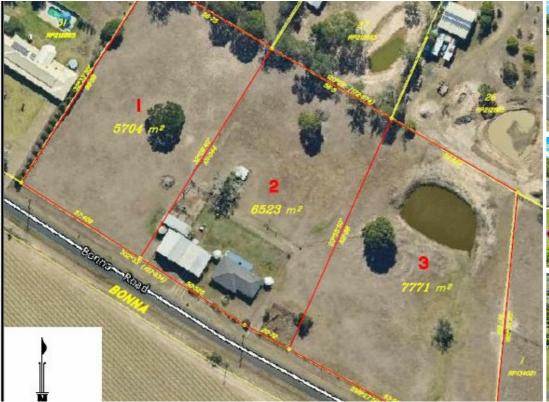

## PROPOSED LOT 2, HOUSE AND SHEDS ON 1.6 ACRES, 500 BONNA ROAD, BRANYAN

You will need to be fast. Such a fantastic spot, solid house with adding your touch you will love living here.

This sweet charm will not be on the market for long. Don't miss out!

This property is under proposed subdivision and offers will be considered on all 3 blocks.

Situated a short 10minutes drive from Branyan Road State School, which has a beautiful new Early Learning Centre being built across the road. 14 minutes from Bundaberg CBD and 24 minutes from the Bargara Esplanade.