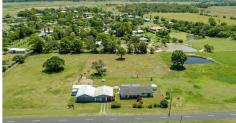

## PROPOSED LOT 2, HOUSE AND SHEDS ON 1.6 ACRES, 500 BONNA ROAD, BRANYAN

You will need to be fast. Such a fantastic spot, solid house with adding your touch you will love living here.

This sweet charm will not be on the market for long. Don't miss out!

This lovely home has the perfect bones to be able to enjoy the country serenity with only a short distance to town. The home is on 1.6 acres of cleared land, with a massive shed and enclosed areas for the horses!!

This property is under proposed subdivision and offers will be considered on all 3 blocks.

Situated a short 10minutes drive from Branyan Road State School, which has a beautiful new Early Learning Centre being built across the road. 14 minutes from Bundaberg CBD and 24 minutes from the Bargara Esplanade.