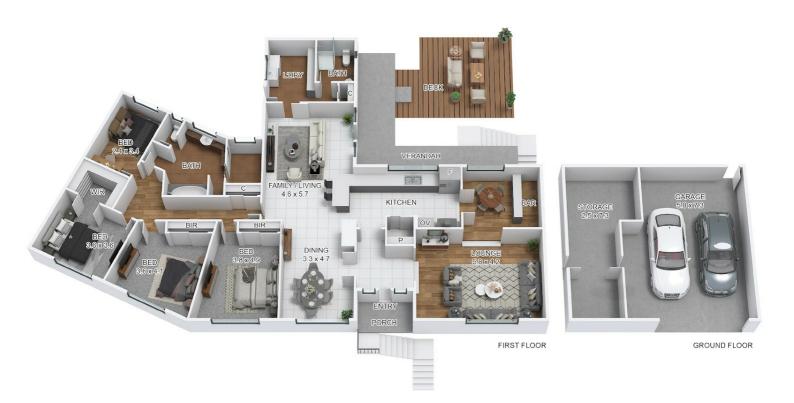

# HOME OF LARGE PROPORTIONS & SPECTACULAR VIEWS 0N 605 SQM IN ROSEWOOD DOWNS!

Featuring 4 generously proportioned bedrooms, 2 bathrooms plus double garage with a separate workshop as well as 4 cars can be parked in front , this striking family home on approx. 605 m2 sqm offers the perfect opportunity to purchase in a well established neighbourhood where a vast selection of amenities are located nearby. You are greeted by lush lawns, magnificent views and striking landscaping which carries through into the tranquil backyard where there is an impressive entertainment zone complete with fully paved alfresco/BBQ area overlooking a sparkling spa area.

Upon entry, you are met with the choice of multiple living areas. The first a generous space ideal for formal entertaining, the second even better suited for casual family living and dining. Highlighted by a spacious kitchen with ample storage and quality appliances. Walk through the glass windows and doors opens to a magnificent outdoor area. This huge outdoor space can guarantee you will be entertaining all year round.

#### Features:

- · Large 605 sqm approx. of land
- 4 generous bedrooms
- 2 separate living areas
- 2 separate bathrooms
- · Spacious kitchen with quality appliances
- Gas ducted heating
- · Refrigerated cooling
- Stunning outdoor entertainment area
- · Multiple low maintained gardens

Disclaimer: Please note this floor plan is for marketing purposes and is to be used as a guide only. All dimensions are estimates only and may not be exact measurements.