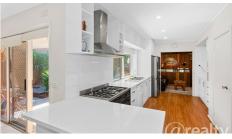

Upon entry, you are met with the choice of multiple living areas. The first a generous space ideal for formal entertaining, the second even better suited for casual family living and dining. Highlighted by a spacious kitchen with ample storage and quality appliances. Walk through the glass windows and doors opens to a magnificent outdoor area. This huge outdoor space can guarantee you will be entertaining all year round.

#### Features:

- · Large 605 sqm approx. of land
- 4 generous bedrooms
- 2 separate living areas
- 2 separate bathrooms
- · Spacious kitchen with quality appliances
- Gas ducted heating
- · Refrigerated cooling
- Stunning outdoor entertainment area
- · Multiple low maintained gardens