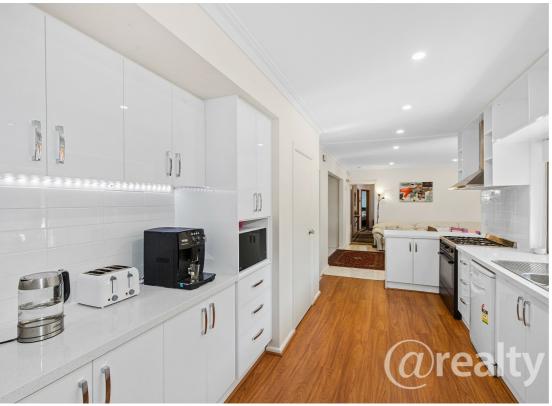

Upon entry, you are met with the choice of multiple living areas. The first a generous space ideal for formal entertaining, the second even better suited for casual family living and dining. Highlighted by a spacious kitchen with ample storage and quality appliances. Walk through the glass windows and doors opens to a magnificent outdoor area. This huge outdoor space can guarantee you will be entertaining all year round.

#### Features:

- · Large 605 sqm approx. of land
- 4 generous bedrooms
- 2 separate living areas
- 2 separate bathrooms
- · Spacious kitchen with quality appliances
- Gas ducted heating
- · Refrigerated cooling
- Stunning outdoor entertainment area
- · Multiple low maintained gardens