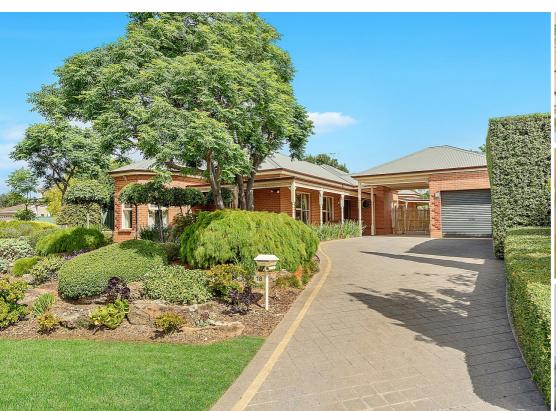

## CUSTOM BUILT VICTORIANA, ACROSS FROM LOLLYPOP CREEK!

Period charm, custom quality and a much sought after desirable surrounding! Very much all of the remarkable ingredients that truly make a splendid property very special.

Comprising three fitted bedrooms, master with full ensuite, great sized study and a customary floor plan truly unique and set to demand attention from those who are seeking something great! Boasting gigantic solid timber architraves, ornate cornices and 10 foot ceilings, a grandeur formal design is fit for a king and set to flaw all who desire excellent space but maintain a high standard of fit out. Centrally positioned is a gourmet vinyl wrap kitchen overlooking, a spacious meals area, huge family and open adjoining rumpus on lavish timber flooring. Appointed with gas ducted heating, evaporative cooling, alarm system, double car accommodation under the original roofline and through access to an amazing sized allotment of 1000m (approx)!

Sitting pretty across from lovely landscape, waterways and prestige real estate, this truly remarkable property is one for the ages and is set to make your dreams a reality so be quick and don't let this opportunity pass you by!