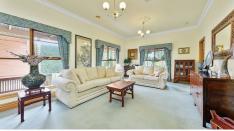

Comprising three fitted bedrooms, master with full ensuite, great sized study and a customary floor plan truly unique and set to demand attention from those who are seeking something great! Boasting gigantic solid timber architraves, ornate cornices and 10 foot ceilings, a grandeur formal design is fit for a king and set to flaw all who desire excellent space but maintain a high standard of fit out. Centrally positioned is a gourmet vinyl wrap kitchen overlooking, a spacious meals area, huge family and open adjoining rumpus on lavish timber flooring. Appointed with gas ducted heating, evaporative cooling, alarm system, double car accommodation under the original roofline and through access to an amazing sized allotment of 1000m (approx)!