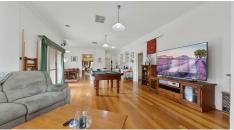

Comprising three fitted bedrooms, master with full ensuite, great sized study and a customary floor plan truly unique and set to demand attention from those who are seeking something great! Boasting gigantic solid timber architraves, ornate cornices and 10 foot ceilings, a grandeur formal design is fit for a king and set to flaw all who desire excellent space but maintain a high standard of fit out. Centrally positioned is a gourmet vinyl wrap kitchen overlooking, a spacious meals area, huge family and open adjoining rumpus on lavish timber flooring. Appointed with gas ducted heating, evaporative cooling, alarm system, double car accommodation under the original roofline and through access to an amazing sized allotment of 1000m (approx)!