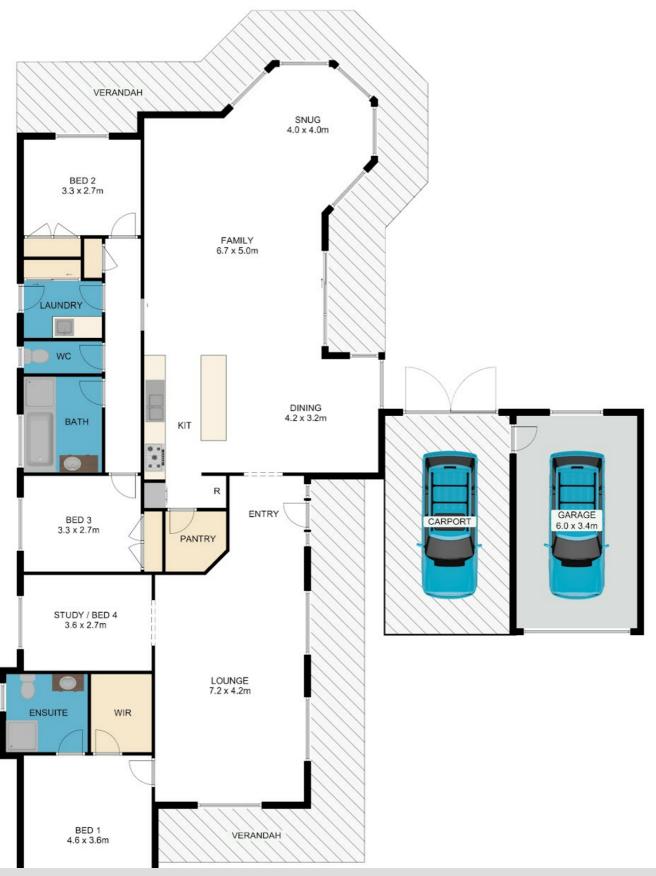

Comprising three fitted bedrooms, master with full ensuite, great sized study and a customary floor plan truly unique and set to demand attention from those who are seeking something great! Boasting gigantic solid timber architraves, ornate cornices and 10 foot ceilings, a grandeur formal design is fit for a king and set to flaw all who desire excellent space but maintain a high standard of fit out. Centrally positioned is a gourmet vinyl wrap kitchen overlooking, a spacious meals area, huge family and open adjoining rumpus on lavish timber flooring. Appointed with gas ducted heating, evaporative cooling, alarm system, double car accommodation under the original roofline and through access to an amazing sized allotment of 1000m (approx)!

## 3 BED | 2 BATH | 3 CAR

PRICE:

Contact Agent

**OPEN FOR INSPECTION:** 

N/A

Joseph Hanna 0423966320 joseph@atrealty.com.au www.atrealty.com.au

Disclaimer: Please note this floor plan is for marketing purposes and is to be used as a guide only. All dimensions are estimates only and may not be exact measurements.

18 Lollipop Drive, Wyndham Vale

Joseph Hanna 042396632 whilst every attempt has been made to ensure the accuracy of the floor plan contained here, measurements of doors, windows, joseph@atrealty.compraind any other items are approximate and no responsibility is taken for any error, omission, or mis-statement. This plan is for illustrative purposes only and should be used as such by any prospective purchaser. The services, systems and appliances www.atrealty.com.au shown have not been tested and no gaurantee as to their operability or efficency can be given.