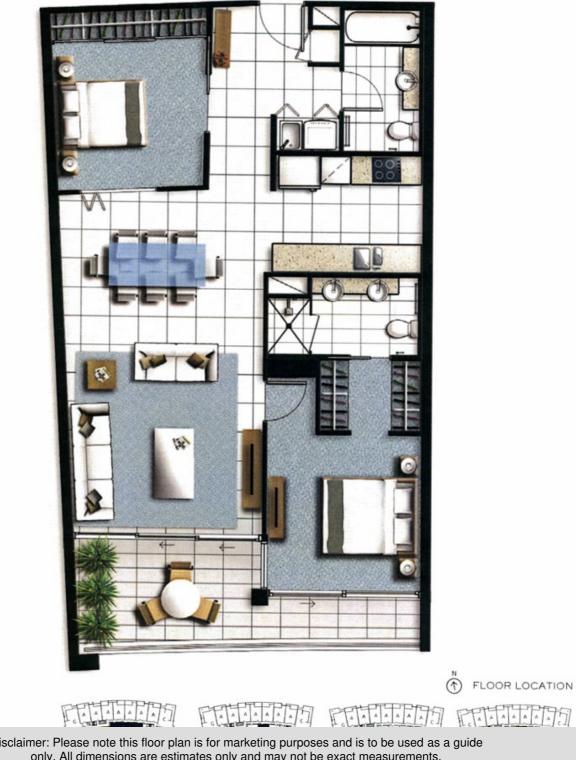

#### UNIT B

| Internal | 90m <sup>2</sup> - 92m <sup>2</sup> | - | 2 |
|----------|-------------------------------------|---|---|
| External | 13m <sup>2</sup> - 30m <sup>2</sup> | - | 2 |
| Total    | $103 \text{m}^2 - 122 \text{m}^2$   |   |   |

Disclaimer: Please note this floor plan is for marketing purposes and is to be used as a guide only. All dimensions are estimates only and may not be exact measurements.

Agnes Chan 0421666977 agnes@atrealty.com.au www.atrealty.com.au