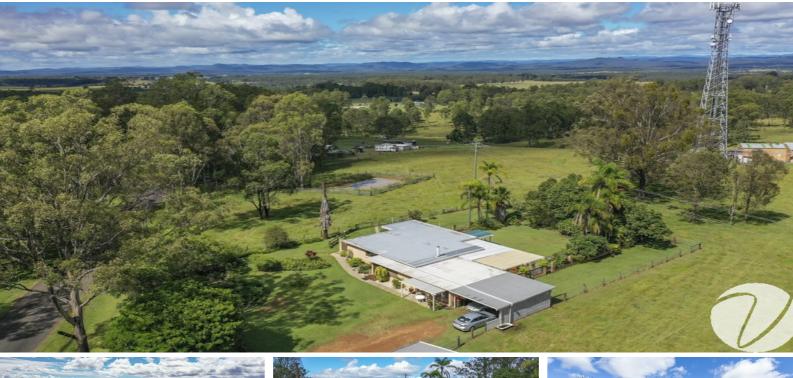

Close to 26 acres is offered in this gorgeous location with panoramic views of distant mountains. The acreage starts on Woolwich Road and wraps right around into Watters Road where it continues for another 850 (approx) meters. Multiple access points are positioned around the boundary giving access to the home, the top paddock, and down towards the southern end of the acreage.

Initially obtained to exercise our sellers love of horses, the property is offered with stables, a tack room, holding yards and a forcing yard for loading stock. The fencing is in fair condition providing a few paddocks being serviced by 2 all-weather dams at the rear of the property. We have both mains power and town water straight to the property with an approved polishing pond/septic system.

Anyone who has an eye for design and a love of ergonomic floorplans will be intrigued by the home line at #55. The some has been well cand prove the year and simological little 70's charm.

kylie@virtueproperty.com.au // www.virtueproperty.com.au