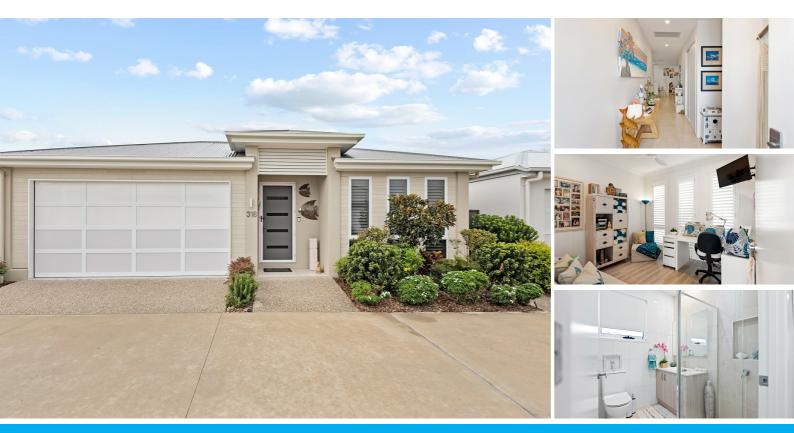

### LUXURY RESORT LIVING!

A beautifully presented home with style and comfort in GemLife Bribie Island. With three large bedrooms, two bathrooms, a superb alfresco area and bonus courtyard, this home certainly has plenty of space. The kitchen boasts a walk-in pantry and large island bench ideal for the aspiring chef. This beautiful home needs to be seen now.

Lots of extras – ducted airconditoning – great storage everywhere – weather screens to alfresco and a 2 car garage for all the toys.

GemLife has premium facilities, a friendly community and is a private, gated neighbourhood. With no entry or exit fees. No stamp duty is payable either. GemLife Bribie Island is pet-friendly and provides premium leisure and exercise facilities to support an active and healthy lifestyle. Call Merv on 0448 637 896 or Linda on 0417 613 110 now to book an inspection.