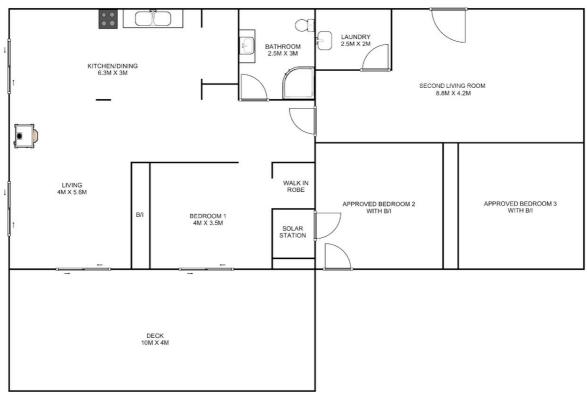

The construction of the home was a labour of love with respects to quality of workmanship. The lowset home is of solid brick construction and commenced construction around 2006. Cedar floors, white walls and a sweep of Scandinavian décor provides much appeal. The home and septic were

## Kylie Swift // 0488 161 621

kylie@virtueproperty.com.au // www.virtueproperty.com.au

PRICE:Just Listed

OPEN FOR INSPECTION: N/A

1907 Clarence Way

INCLUDES OPEN MACHINERY STORAGE 10M X 12M ALL MEASUREMENTS ARE APPROXIMATE