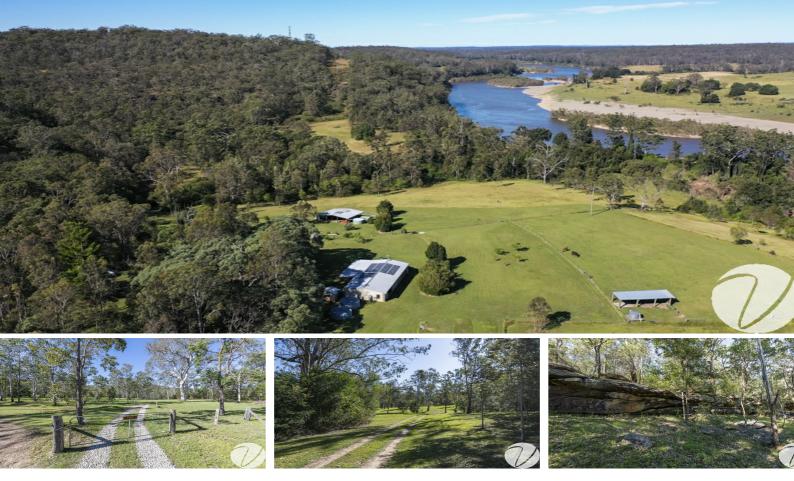

## ACTIVE OFFERING INDICATES A SWIFT SALE IS ON THE CARDS...

Rising from both Monks Creek and wide Clarence River frontage is this magnificent holding of approximately 130 acres.

Sealed road access right to the drive-ways edge, this hidden sanctuary offers all of nature's finest diversity. The backbone of the property is a fine sweep of escarpment with slopes, levelling to a base of natural bushland. The driveway to the home offers shaded scenic clearings, forest-like pockets of natives and areas for the koalas to rest and possums play.

The elevation of this acreage is evident as you enter the fully fenced house yard. The view over the village provides a sense of community connection, further afield the Great Dividing Range profound, and the Clarence River glimpses developing.

Here you are completely off-grid (by choice), however, should you want to connect to power and town water we have obtained very reasonable estimates. The home is currently powered by a large solar system consisting of 38 panels feeding into a double bank of lithium iron batteries holding up to 16KWH. There is an additional 12-volt system with inverter at the machinery shed. There is no compromise to comfort here with a large reverse cycle air conditioner, fans, gas hot water and the wood fire heater for ambiance. Several water tanks hold close to 30,000 gallons.