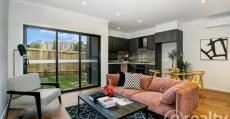

## THE CONTEMPORARY, LOW-MAINTENANCE HOME

Tucked away privately at the rear, this attractive two-bedroom home does not hold back – upon entering, you are presented with stunning floors within a private hallway, including a feature window, showcasing plenty of natural light illuminating through. The living and kitchen zones flow seamlessly with one another and include stone benchtops, stainless steel Bosch cook-top, oven and rangehood plus access to the garage, European laundry and a guest toilet.