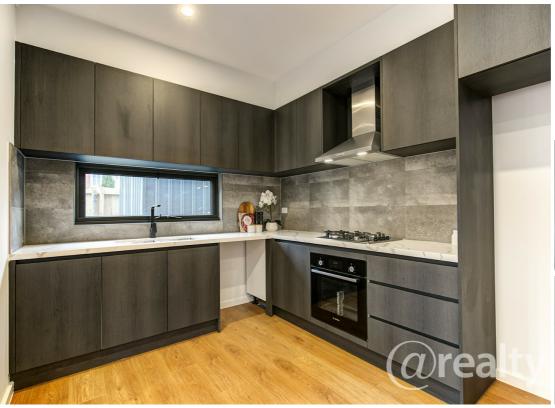

## THE CONTEMPORARY, LOW-MAINTENANCE HOME

Tucked away privately at the rear, this attractive two-bedroom home does not hold back – upon entering, you are presented with stunning floors within a private hallway, including a feature window, showcasing plenty of natural light illuminating through. The living and kitchen zones flow seamlessly with one another and include stone benchtops, stainless steel Bosch cook-top, oven and rangehood plus access to the garage, European laundry and a guest toilet.