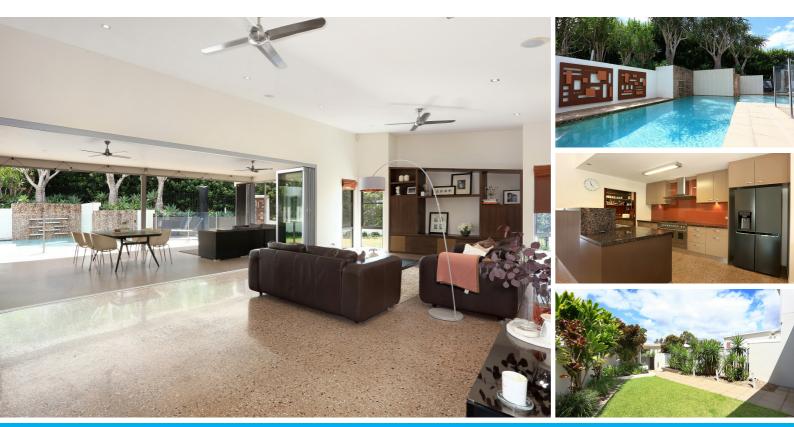

#### UNDER CONTRACT

Located behind the gates here at Royal Pines this spacious family home has a warm and relaxed feel perfect for the growing family in a beautiful private garden setting.

Quiet North facing riverside location making it ideal and safe for the whole family boasting numerous aspects everyone will enjoy.

Space, privacy, separate living/family /dining options, teenagers retreat, study area, separation of the master bedroom, inground pool, two lawned areas just to name a few all on an elevated 974 sq mtr allotment.

For the entertainer the gourmet kitchen complete with full butler's pantry and extra-large ilive cooker (1.2m) is a treat and the external covered outdoor area with its built in BBQ/bench and space to seat 15/20 guests will impress.

A combination of polished concrete flooring as well as the timber foyer and entrance adds to the character and charm of the home which I believe is in one of the most private settings within the estate.

The heated pool and external living and rear yard areas all face north and will offer the family very private spacious year-round entertainment.

Naturally a home of this caliber has the extras that you would expect like air-conditioning, solar panels (5.4kw), alarm system and water tank etc.

For the larger family the triple garage includes space for workbench/gym etc plus parking for 4 other cars externally.

As one of the largest resorts in Queensland, Royal Pines Resort offers an unparalleled choice of accommodation, 27 holes composite golf course combination (former home of the Australian Ladies Masters and Men's Australian PGA Championship), five tennis courts, a fully equipped