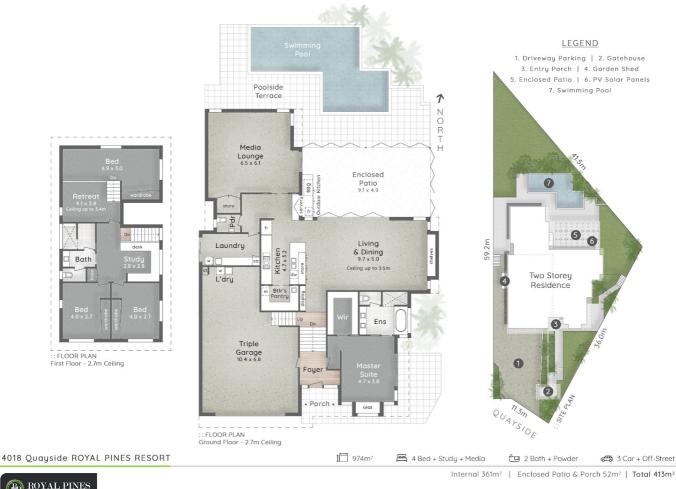

Space, privacy, separate living/family /dining options, teenagers retreat, study area, separation of the master bedroom, inground pool, two lawned areas just to name a few all on an elevated 974 sq mtr allotment.

For the larger family the triple garage includes space for workbench/gym etc plus parking for 4 other cars externally.

As one of the largest resorts in Queensland, Royal Pines Resort offers an unparalleled choice of accommodation, 27 holes composite golf course combination (former home of the Australian Ladies Masters and Men's Australian PGA Championship), five tennis courts, a fully equipped

### 4 BED | 3 BATH | 3 CAR

PRICE: Contact Agent

OPEN FOR INSPECTION: N/A

Neil Paton 0419679155 neilpaton@atrealty.com.au www.atrealty.com.au

Neil Paton 0419 679 155

pdc. s not a legal document therefore all measurements and information provided is subject to survey. No permission is given to use or after this Floor Plan out the coment of Pare Design Concepts. The overall presentation style layout imagery, fonts, background, colours and terminology has been originally subject to give a bubject to stirtle copyright. No overstay is taken of bubling design. Find out more of paredesign.concepts.com.ou

Disclaimer: Please note this floor plan is for marketing purposes and is to be used as a guide only. All dimensions are estimates only and may not be exact measurements.

**Neil Paton** 0419679155 neilpaton@atrealty.com.au www.atrealty.com.au