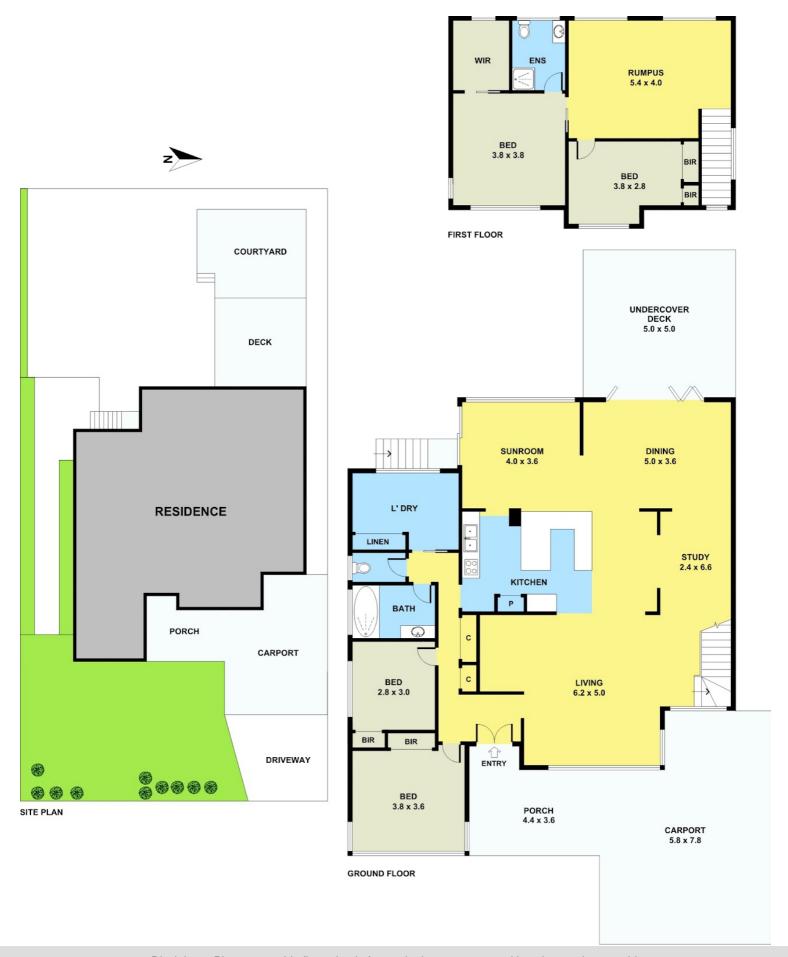

## LUXURY FAMILY LIVING AMONGST THE PARKLANDS

Set amongst the gum trees, in the peaceful, parkland suburb of Bradbury, is this magnificent four-bedroom home. Freshly painted and ready to move into! As you enter the double entrance doors, you are met by the spacious, open plan and sun-drenched formal lounge room, featuring modern tiles and views to the parklands behind. Centred in the middle of the home is a spacious, well-equipped kitchen with gas appliances. You will be able to entertain family and friends in the huge formal dining room and open the double glazed, French doors to the covered alfresco area overlooking Quirk Reserve.

This home is designed for family living, with four bedrooms (with the potential for an additional bedroom space dependant on usage), large downstairs bathroom and separate toilet, walk in robe to main, huge ensuite, oversized internal laundry, three living rooms, formal dining and alfresco dining. Also included is a large, secure workshop for storage of valuables and tools. The modern carport provides cover for multiple vehicles, and there is easy access to the rear of the property for caravan, boat and utes (council approved for installation of an additional driveway). Children can easily access the parklands from the rear gate whilst parents watch from the covered alfresco area or sun lounge.

Each bedroom includes built in wardrobes and there are fans and downlights throughout. Upstairs, the parent's retreat offers privacy and space, with a large rumpus room, walk in robe and air-conditioning. For families looking for a space to combine a work from home lifestyle, or tradespeople needing storage for vehicles and equipment, this home gives you everything you need.

## 4 BED | 2 BATH | 2 CAR

PRICE:

\$780,000 - \$820,000

**OPEN FOR INSPECTION:** 

N/A

Jason Bond 0467319582 jasonbond@atrealty.com.au bondpropertygroup.org

Disclaimer: Please note this floor plan is for marketing purposes and is to be used as a guide only. All dimensions are estimates only and may not be exact measurements.