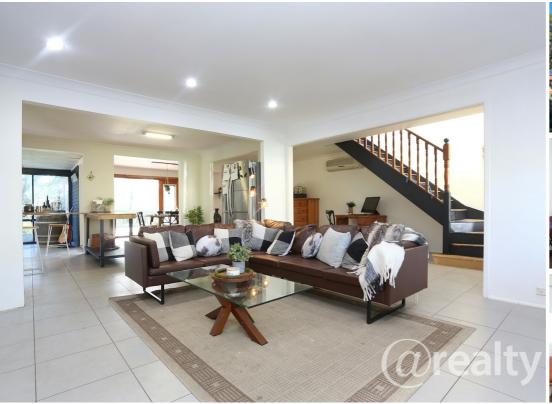

## LUXURY FAMILY LIVING AMONGST THE PARKLANDS

Set amongst the gum trees, in the peaceful, parkland suburb of Bradbury, is this magnificent four-bedroom home. Freshly painted and ready to move into! As you enter the double entrance doors, you are met by the spacious, open plan and sun-drenched formal lounge room, featuring modern tiles and views to the parklands behind. Centred in the middle of the home is a spacious, well-equipped kitchen with gas appliances. You will be able to entertain family and friends in the huge formal dining room and open the double glazed, French doors to the covered alfresco area overlooking Quirk Reserve.

This home is designed for family living, with four bedrooms (with the potential for an additional bedroom space dependant on usage), large downstairs bathroom and separate toilet, walk in robe to main, huge ensuite, oversized internal laundry, three living rooms, formal dining and alfresco dining. Also included is a large, secure workshop for storage of valuables and tools. The modern carport provides cover for multiple vehicles, and there is easy access to the rear of the property for caravan, boat and utes (council approved for installation of an additional driveway). Children can easily access the parklands from the rear gate whilst parents watch from the covered alfresco area or sun lounge.

Features:

Yes - Large living spaces, formal lounge, open plan living