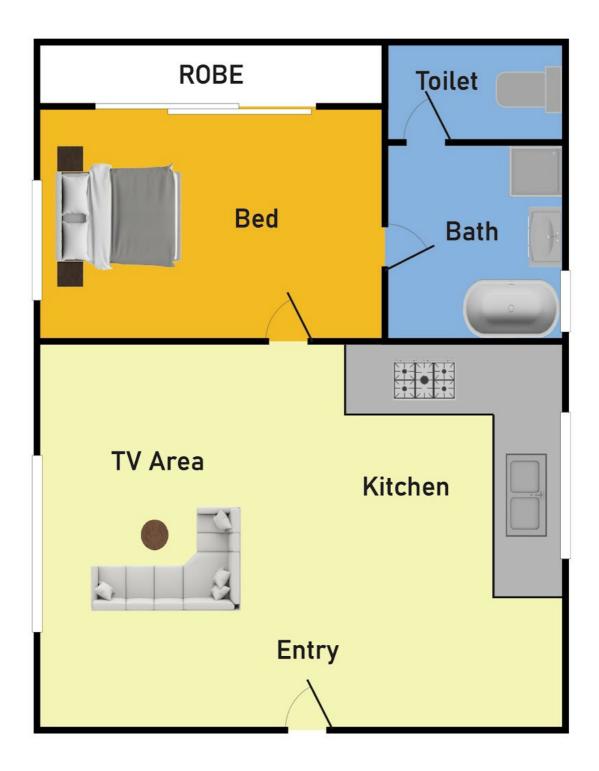

# Floor Plan

Disclaimer: Please note this floor plan is for marketing purposes and is to be used as a guide only. All dimensions are estimates only and may not be exact measurements.

## 6/8-10 Turakina Avenue, Edithvale

\* Dimensions are approximate and for illustrative purposes only

Bruce Ung 0422353767 bruceung@atrealty.com.au www.atrealty.com.au