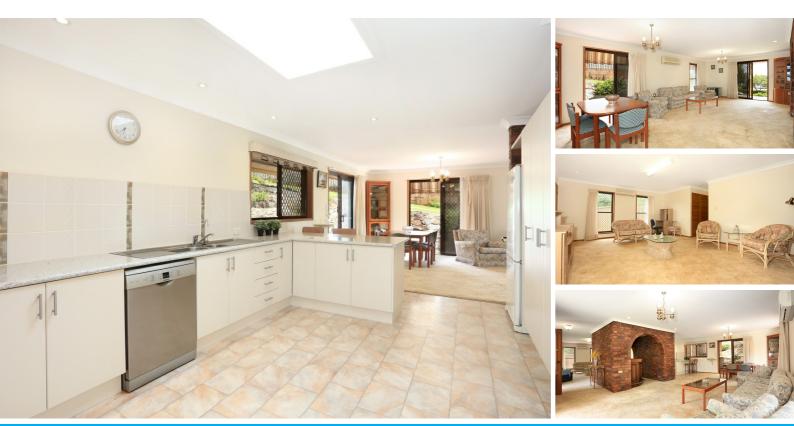

### PROPERTY NOW RENTED BY HELEN KNIGHT.....0407734746

PRESS "APPLY" BUTTON ABOVE FOR RENTAL APPLICATION

Features include: 734m2 elevated block with breezes Split level 3 bedroom family home 2 large separate living areas with lots of windows allowing natural light to flood the home One living area has sliders to the front, side and back of the home Dining space Modern spacious kitchen with plenty of cabinetry, a pot draw, bench space and a skylight Breakfast bar Large 3 door pantry Ceramic cooktop Fisher & Paykel oven Miele dishwasher Spacious Master bedroom with aircon and a deep space mirror built in wardrobe Two guest bedrooms with deep space wardrobes One bedroom has wall access to the attic with a floor perfect for lots of storage The bedrooms are located privately away from the rest of the home Large family bathroom with lots of cupboard and bench space Separate toilet Separate laundry Plenty of manchester storage and a broom cupboard Covered outdoor entertaining area Built in BBQ Front of home covered patio Double lock up remote garage Garage has a cathedral ceiling with under stair storage. Aircons to the home Downlights Security windows and sliders to the home Neutral wall paint in good condition