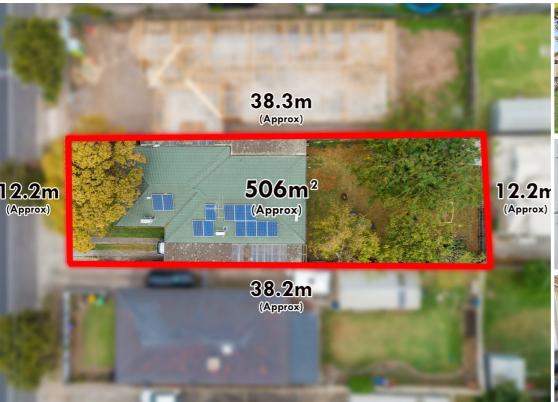

## NEST, INVEST, RENOVATE OR DEVELOP! (S.T.C.A)

This single storey brick four bedroom home is situated on a generous 506m2 of land. Positioned opposite the Laverton Bowling Club as well as the cricket, soccer and tennis clubs this could be a perfect location for a small family or couple after a cosy home. With a bus stop next door, Central Square Shopping Centre 900 metres away and Laverton Train Station only 500 metres there's no denying the prime Altona Meadows location.

The property features include; heating, split system air-conditioner throughout the property, solar system, stainless steel appliances and dishwasher. A long driveway leads to the rear offering plenty of off street secure parking, which leads to a massive backyard with plenty of room for the family and kids to enjoy.