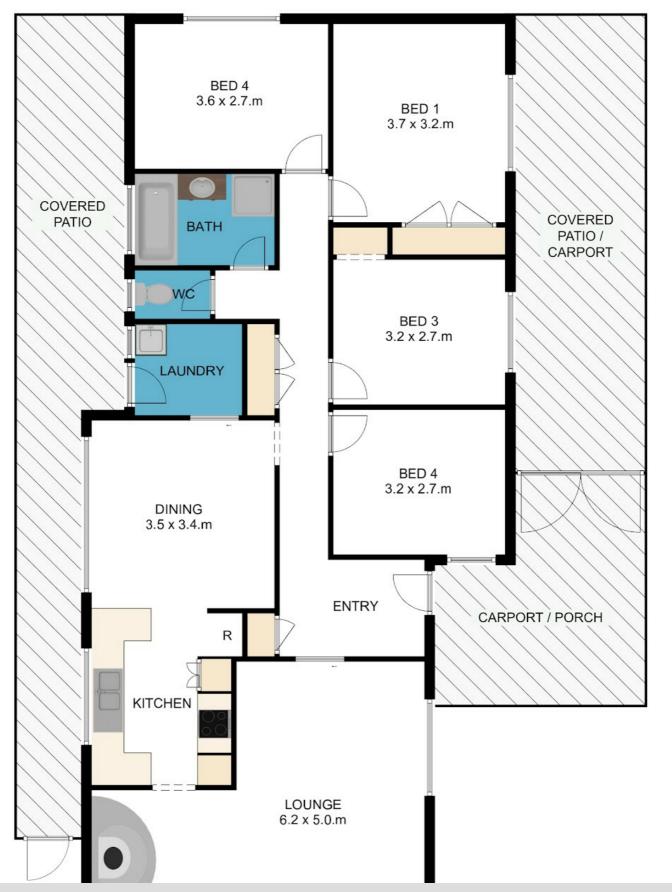

## NEST, INVEST, RENOVATE OR DEVELOP! (S.T.C.A)

This single storey brick four bedroom home is situated on a generous 506m2 of land. Positioned opposite the Laverton Bowling Club as well as the cricket, soccer and tennis clubs this could be a perfect location for a small family or couple after a cosy home. With a bus stop next door, Central Square Shopping Centre 900 metres away and Laverton Train Station only 500 metres there's no denying the prime Altona Meadows location.

The property features include; heating, split system air-conditioner throughout the property, solar system, stainless steel appliances and dishwasher. A long driveway leads to the rear offering plenty of off street secure parking, which leads to a massive backyard with plenty of room for the family and kids to enjoy.

## 4 BED | 1 BATH | 2 CAR

PRICE:

Contact Agent

**OPEN FOR INSPECTION:** 

N/A

Joseph Hanna 0423966320 joseph@atrealty.com.au www.atrealty.com.au

Disclaimer: Please note this floor plan is for marketing purposes and is to be used as a guide only. All dimensions are estimates only and may not be exact measurements.