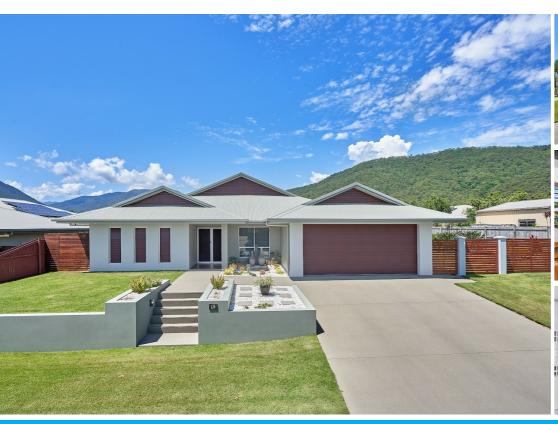

#### 19 ORMOND CLOSE GORDONVALE

### AS CLOSE TO PERFECT AS IT GETS...

Sharon Vyner is proud to present this executive style residence to the market for the very 1 st time...

The home is the epitome of class, from the award-winning kitchen with Granite Benchtops to the porcelain tiles that run throughout the home including the outdoor alfresco area that measures 60m2 in size.

The living, kitchen and dining is all open plan, and large by-fold doors allow for a gentle flow to the yard for kids and grandkids to run and play. The added feature of a soundproof media room makes movie night a joy for all the family.

- Four Bedrooms, Split System Air Conditioning
- Granite Benchtops To Ensuite & Family Bathroom
- Walk In Robe To Master & Built-ins To Remaining Bedrooms
- Internal Laundry + Storage

Parking for the boys' toys comes easy, as there is a 7.5m x 10m powered shed with 3.3m opening at the side of this property. Access from the road is through a remote-controlled sliding gate, and concrete pavers under the grass allows for an easy maneuver of a caravan or large boat.

- Double Garage With Sealed Floor
- Solar Power (2.8kw)
- 4,000 Itr Water Tank For The Mature and Manicured Gardens

If you are looking for a quality-built home in a brilliant location, this is it. Call to arrange your inspection today... Sharon Vyner - 0417 77 8606