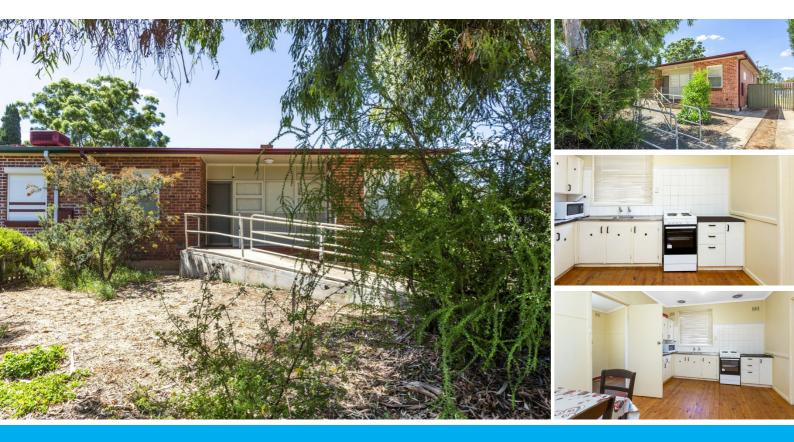

## FANTASTIC INVESTMENT OPPORTUNITY

This property has been well maintained and has just had a complete overhaul to the roof and gutters. The home has 3 good size bedrooms, bright living area, kitchen with an adjacent meals area, remodelled bathroom with separate toilet, split system air con, access ramps front and back for impaired mobility and a fully fenced rear yard with secure wing gates. Situated in this popular suburb with major residential redevelpment happening nearby and handy to local schools, shopping and public transport. RLA 269823