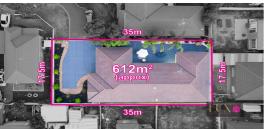

Property features:

- Four good sized bedrooms all with BIR, master with an ensuite and WIR
- Separate study room
- · Formal lounge / dining upon entry
- · Well equipped kitchen with stainless steel appliances
- · Spacious family and meals area
- Rumpus room
- A central bathroom
- · Double garage with drive through access
- · Beautifully maintained garden & outdoor entertainment area with low maintenance backyard