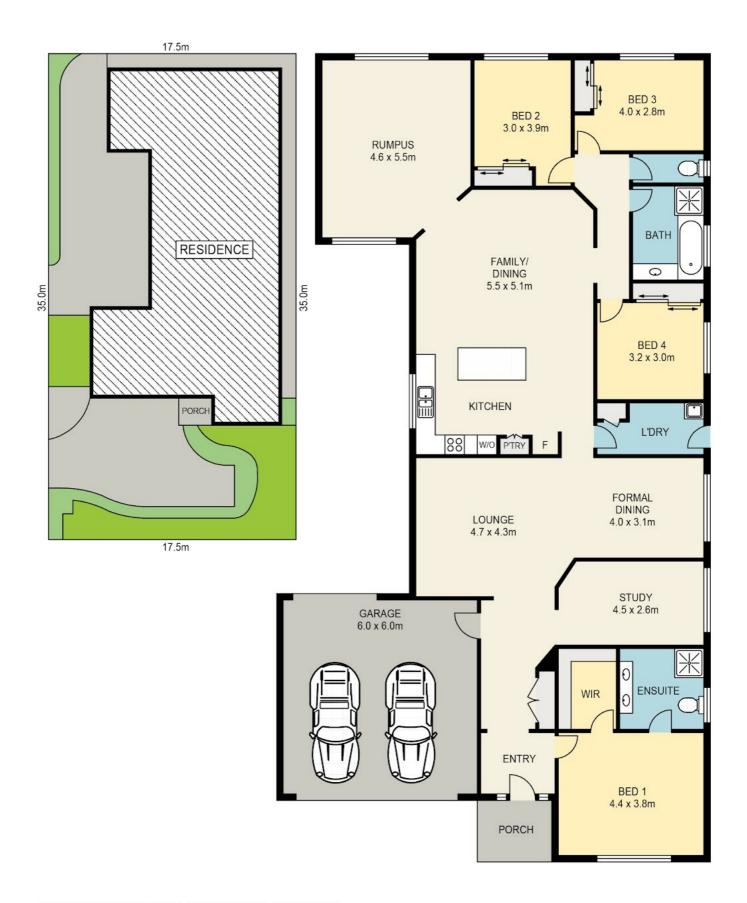

Property features:

- Four good sized bedrooms all with BIR, master with an ensuite and WIR
- Separate study room
- · Formal lounge / dining upon entry
- · Well equipped kitchen with stainless steel appliances
- · Spacious family and meals area
- Rumpus room
- A central bathroom
- · Double garage with drive through access
- · Beautifully maintained garden & outdoor entertainment area with low maintenance backyard