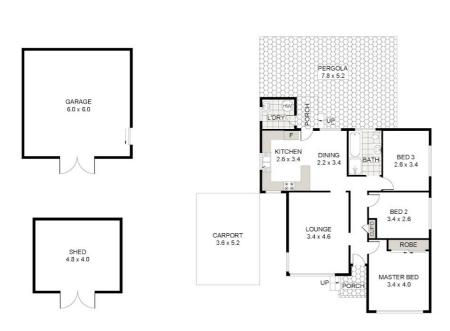

## 3 BED | 1 BATH | 2 CAR

PRICE: \$700,000

OPEN FOR INSPECTION: N/A

Jocelyn Marrian 0405164446 jocelynmarrian@atrealty.com.au Jocelyn Realty

0 1 2 3 4 5

31 JACKARANDA ROAD, NORTH ST MARYS

Disclaimer - This plan has been drafted from supplied information and is provided as an indicative representation only. No liability is accepted by the agency or the vendor on its accuracy. Interested parties should make their own enquiries. Not to scale.

Disclaimer: Please note this floor plan is for marketing purposes and is to be used as a guide only. All dimensions are estimates only and may not be exact measurements.