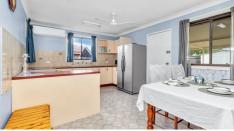

This home would also be perfect for a tradie looking for secure parking behind locked gates for a ute or small work truck with side access to an extra large work shed with power, water tank and plenty of storage space. This lovely home offers:- 3 good sized bedrooms, with built in robe in the master.- Lounge room with A/C and plenty of natural light- A good sized kitchen and dining room with plenty of storage and bench space, fan and A/C- A tidy all in one bathroom with shower and bath. - With manicured low maintenance gardens- Side access to the rear of the property - 2 car carports- Secure parking for a caravan, boat or work van.- Large alfresco area perfect for entertaining or getting the kids out of the house in this wet weather. - Seperate undercover Built-in BBQ area.- A small shed for your garden tools- A larger shed perfect for all the family outdoor toys.- NBN and pay tv access