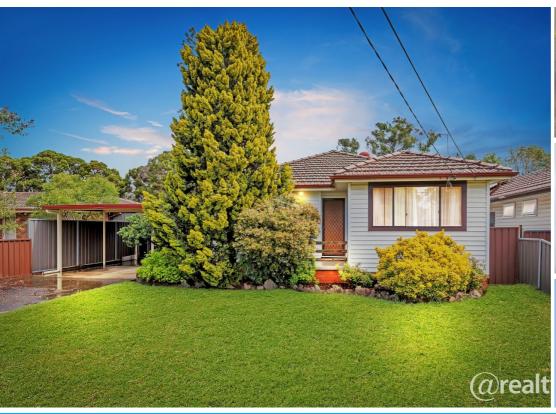

## 31 JACKARANDA ROAD NORTH ST MARYS

## SOLD AT THE FIRST OPEN HOME!

This Property is situated in the prime location of North St Marys only 2km away from the (coming soon) rail link to the New Western Sydney Airport. This home is perfect for the savvy first home buyer or smart investor looking to add value to their property, with the potential of adding a granny flat or duplex (STCA).

This home would also be perfect for a tradie looking for secure parking behind locked gates for a ute or small work truck with side access to an extra large work shed with power, water tank and plenty of storage space. This lovely home offers:- 3 good sized bedrooms, with built in robe in the master.- Lounge room with A/C and plenty of natural light- A good sized kitchen and dining room with plenty of storage and bench space, fan and A/C- A tidy all in one bathroom with shower and bath. - With manicured low maintenance gardens- Side access to the rear of the property - 2 car carports- Secure parking for a caravan, boat or work van.- Large alfresco area perfect for entertaining or getting the kids out of the house in this wet weather. - Seperate undercover Built-in BBQ area.- A small shed for your garden tools- A larger shed perfect for all the family outdoor toys.- NBN and pay tv access