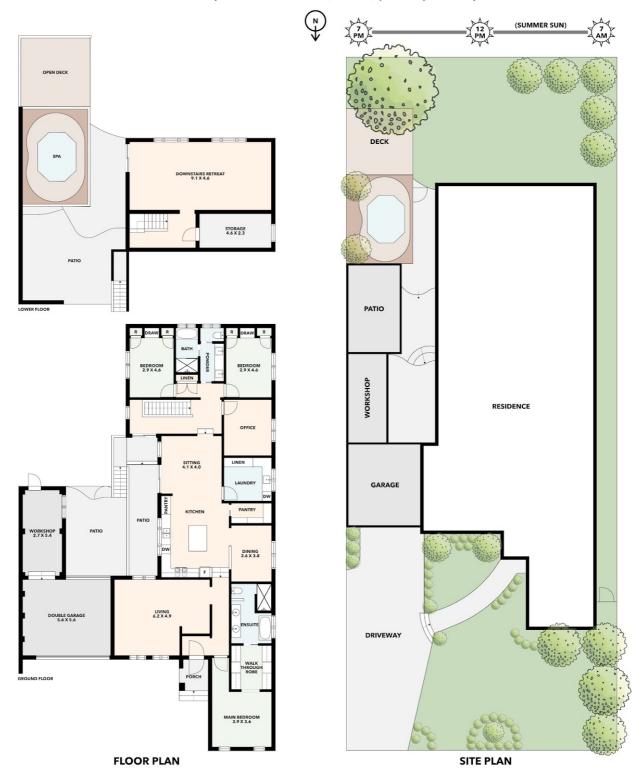

## 13 SHUTE AVENUE, BERWICK SITE AREA 864M2 | FLOOR AREA 300M2 (32.3SQ) | BED 3 | BATH 2 | CAR 2

GRAINGER\* REAL ESTATE DOES NOT GUARANTEE THE ACCURACY OF ANY INFORMATION IN THIS BROCHURE. CREATED BY DIGITALMEDIUM.NET.AU