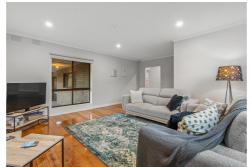

#### Comprising;

- Master suite complemented by an ultra-chic modern ensuite complete with a dual basin stone vanity, walk-in shower and relaxing deep bathtub via the large walk-thru robe.
- Multiple living zones incl. a front lounge/dining, open-plan family & meals area and downstairs features a storage room/home office and a large rumpus room that could easily be converted into a second master with its very own walk-in robe & full ensuite ideal for in-law accommodation or teenager's retreat.
- A fully appointed entertainer's kitchen with an island/breakfast bar, stainless steel appliances, plenty of cupboards & bench space, as well PRICE: \$1,150,000 \$1,250,000 OPEN FOR INSPECTION: N/A.