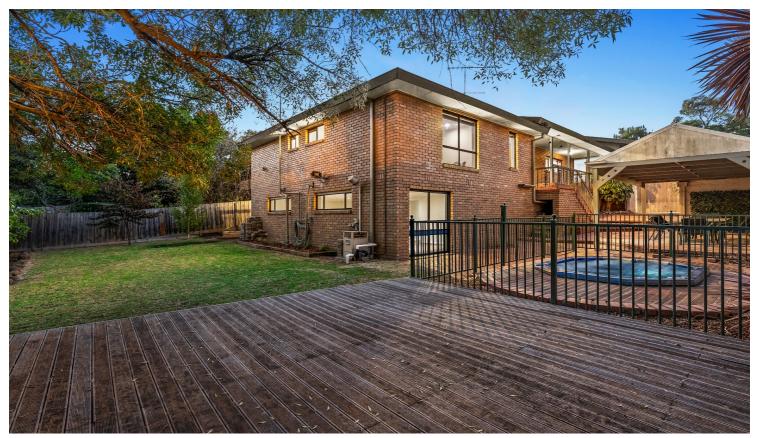

### LOCATION, CONVENIENCE, LIFESTYLE

4 🕮 | 2 📛 | 2 🚎

\*\* CLOSING DATE - TUES 26th APRIL @ 6PM \*\* (unless sold prior)

Perfectly positioned within a prized pocket of North-side Berwick, this tastefully renovated 4-bedroom home sits proudly on approx. 863m2 is sure to impress anyone looking for a quality family home with an exceptional lifestyle to match!

#### Comprising;

- Master suite complemented by an ultra-chic modern ensuite complete with a dual basin stone vanity, walk-in shower and relaxing deep bathtub via the large walk-thru robe.
- Multiple living zones incl. a front lounge/dining, open-plan family & meals area and downstairs features a storage room/home office and a large rumpus room that could easily be converted into a second master with its very own walk-in robe & full ensuite ideal for in-law accommodation or teenager's retreat.
- A fully appointed entertainer's kitchen with an island/breakfast bar, stainless steel appliances, plenty of cupboards & bench space, as well PRICE: \$1,150,000 \$1,250,000 OPEN FOR INSPECTION: N/A.