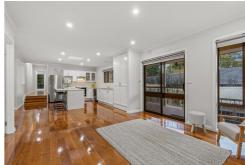

#### Comprising;

- Master suite complemented by an ultra-chic modern ensuite complete with a dual basin stone vanity, walk-in shower and relaxing deep bathtub via the large walk-thru robe.
- Multiple living zones incl. a front lounge/dining, open-plan family & meals area and downstairs features a storage room/home office and a large rumpus room that could easily be converted into a second master with its very own walk-in robe & full ensuite ideal for in-law accommodation or teenager's retreat.
- A fully appointed entertainer's kitchen with an island/breakfast bar, stainless steel appliances, plenty of cupboards & bench space, as well PRICE: \$1,150,000 \$1,250,000 OPEN FOR INSPECTION: N/A.