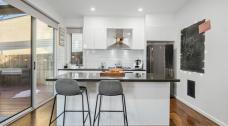

Generous open plan living/lounge features timber floors and lots of natural light.

The kitchen features an island bench breakfast bar with stone benchtops and 900mm stainless steel gas cooktop, electric oven and rangehood, plus a Westinghouse dishwasher and walk-in pantry.