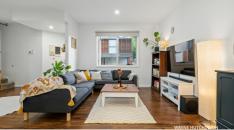

Generous open plan living/lounge features timber floors and lots of natural light.

The kitchen features an island bench breakfast bar with stone benchtops and 900mm stainless steel gas cooktop, electric oven and rangehood, plus a Westinghouse dishwasher and walk-in pantry.