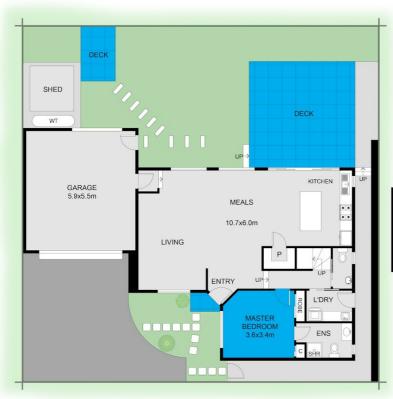

#### **GROUND FLOOR PLAN ON SITE PLAN**

This floor plan including furniture, fixture measurements and dimensions are approximate and for illustrative purposes only. BoxBrownie.com gives no guarantee, warranty or representation as to the accuracy and layout. All enquiries must be directed to the agent, vendor or party representing this floor plan.

## 2/10 Gregg Street Diamond Creek

Disclaimer: Please note this floor plan is for marketing purposes and is to be used as a guide only. All dimensions are estimates only and may not be exact measurements.