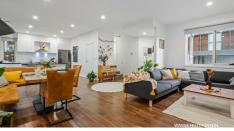

Generous open plan living/lounge features timber floors and lots of natural light.

The kitchen features an island bench breakfast bar with stone benchtops and 900mm stainless steel gas cooktop, electric oven and rangehood, plus a Westinghouse dishwasher and walk-in pantry.