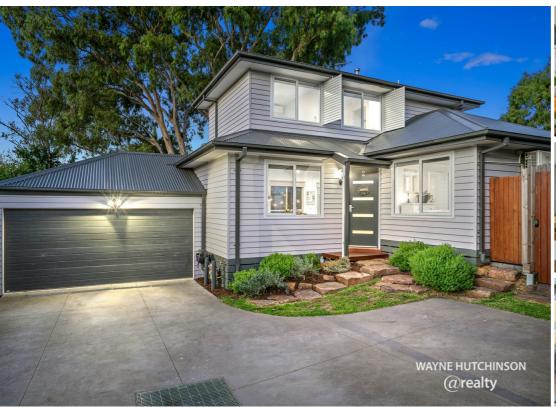

## 2/10 GREGG STREET **DIAMOND CREEK**

## YOU'LL FEEL RIGHT AT HOME.

From the moment you step inside you feel right at home.

This quality 3 bedroom home offers astute buyers the unique opportunity to secure a property that ticks all the boxes in one of the most sought after locations in Diamond Creek.

This rear located stand-alone home is conveniently close to shops, schools, transport, cafes and restaurants.

- Walk to shops, cafes, schools, swimming pool and train station
- Double garage with remote door and internal access to home
- · Large living and dining areas with loads of natural light
- Large covered deck, perfect for entertaining
- Private backyard with lawn
- Fitted robes throughout
- Stone Benchtops in the kitchen, bathroom and ensuite
- Easy care low maintenance garden

## 3 BED | 2 BATH | 2 CAR

PRICE:

\$799,000 - \$875,000

**OPEN FOR INSPECTION:** 

N/A

Wayne Hutchinson 0424370940 wayne@waynehutchinson.com.au waynehutchinson.com.au