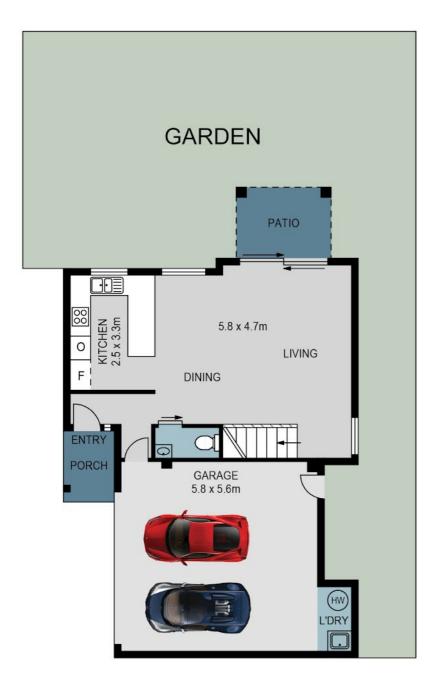

Spacious living continues upstairs with three generously sized bedrooms, main bathroom and ensuite, and a study/living area. There are new roller blinds to all upstairs windows, soft sheer curtains to the bedrooms, and an abundance of power points available for those seeking a work from home office space. The double garage has a remote-controlled panel lift door, laundry area at the rear, direct internal access to the villa, access to the side utility area, and side by side accommodation for your vehicles.

#### **OPEN FOR INSPECTION:**

N/A

Sue Barnes 0418988715 suebarnes@atrealty.com.au www.atrealty.com.au

INTERNAL LIVING AREA: 137m<sup>2</sup>

TOTAL LIVING AREA · 150m²

SCALE (METRES)

Disclaimer: Please note this floor plan is for marketing purposes and is to be used as a guide only. All dimensions are estimates only and may not be exact measurements.

This floor plan is illustrational and the measurements given are approximate.