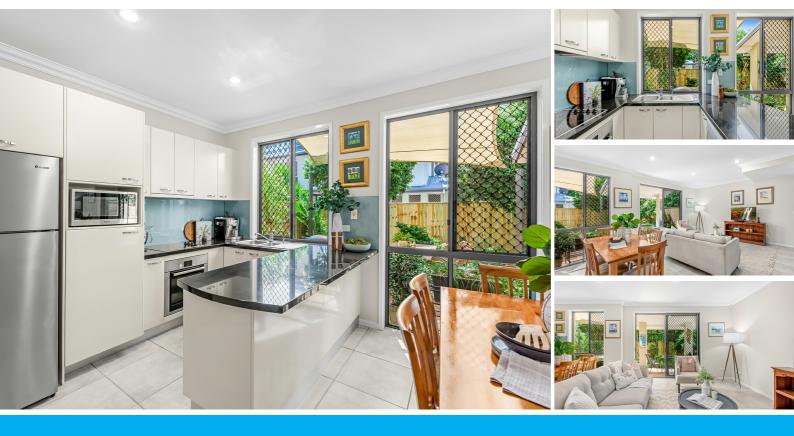

## SPACIOUS TOWN HOME WITH GARDEN OASIS

Located in a wide, quiet tree lined street in highly sought highside Indooroopilly, this townhouse offers everything you could wish for and more. Situated 7 kms from Brisbane CBD and within easy walking distance of Indooroopilly State High School, the location is superb, enjoying proximity to Indooroopilly train station, UQ and city bus services, numerous prestigious schools, sporting facilities and the mega shopping centre of Indooroopilly.

'Greenlaw Villas' is a boutique complex of four townhouses with the only common wall located in the garage. This villa is at the rear of the complex with a northern aspect, delightful garden, and the feel of a stand-alone home. Open plan living on the ground floor features the kitchen with granite bench tops, 2 pac cabinets and plenty of storage, large format floor tiles, 2.7m high ceilings and easy flow from the living/dining to a sunny undercover patio, perfect for enjoying your morning coffee. Adjoining the patio is a shaded alfresco dining area perfect for entertaining family and friends and both areas enjoy the beautiful tranquil garden oasis with lush decorative shrubs and kitchen garden plants. Tucked away in the far corner is also a compost bin to assist you nourish the garden.

#### Key Attributes:

- \* Recently re-painted
- \* Black granite and 2 pac kitchen with glass splashback and Bosch appliances
- \* Spacious dining and living area with large format tiles
- \* 2.7m high ceilings with downlights
- \* Powder room to service lower area and for guests
- \* Main bedroom with built-in robe and ensuite with new shower screen
- \* Two further generously sized bedrooms with built-in robes
- \* Upstairs living area or optional study area
- \* Main bathroom with shower over bath
- \* Ducted air conditioning throughout and ceiling fans to bedrooms