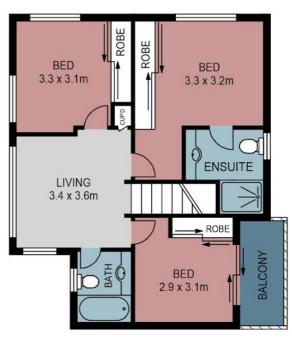

Spacious living continues upstairs with three generously sized bedrooms, main bathroom and ensuite, and a study/living area. There are new roller blinds to all upstairs windows, soft sheer curtains to the bedrooms, and an abundance of power points available for those seeking a work from home office space. The double garage has a remote-controlled panel lift door, laundry area at the rear, direct internal access to the villa, access to the side utility area, and side by side accommodation for your vehicles.

#### Key Attributes:

- \* Recently re-painted
- \* Black granite and 2 pac kitchen with glass splashback and Bosch appliances
- \* Spacious dining and living area with large format tiles
- \* 2.7m high ceilings with downlights
- \* Powder room to service lower area and for guests
- \* Main bedroom with built-in robe and ensuite with new shower screen
- \* Two further generously sized bedrooms with built-in robes
- \* Upstairs living area or optional study area
- \* Main bathroom with shower over bath
- \* Ducted air conditioning throughout and ceiling fans to bedrooms

#### **OPEN FOR INSPECTION:**

N/A

Sue Barnes 0418988715 suebarnes@atrealty.com.au www.atrealty.com.au

INTERNAL LIVING AREA: 137m<sup>2</sup>

TOTAL LIVING AREA · 150m²

SCALE (METRES)

Disclaimer: Please note this floor plan is for marketing purposes and is to be used as a guide only. All dimensions are estimates only and may not be exact measurements.

This floor plan is illustrational and the measurements given are approximate.