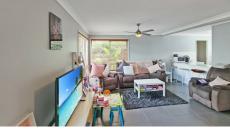

#### Property Feature:

- \* Spacious open plan living and dining area.
- \* New kitchen and appliances overlooking the living area from the breakfast bar.
- \* 2 bedrooms. Both with built ins.
- \* Bathroom upstairs and powder room downstairs.
- \* Separate laundry.
- \* Fully fenced back yard.
- \* Low maintenance.
- \* 1 secure garage and an additional car space.
- \* Complex facilities include Swimming pool and full size tennis court.
- \* Secure, long term tenant in place until early June wanting to stay on.