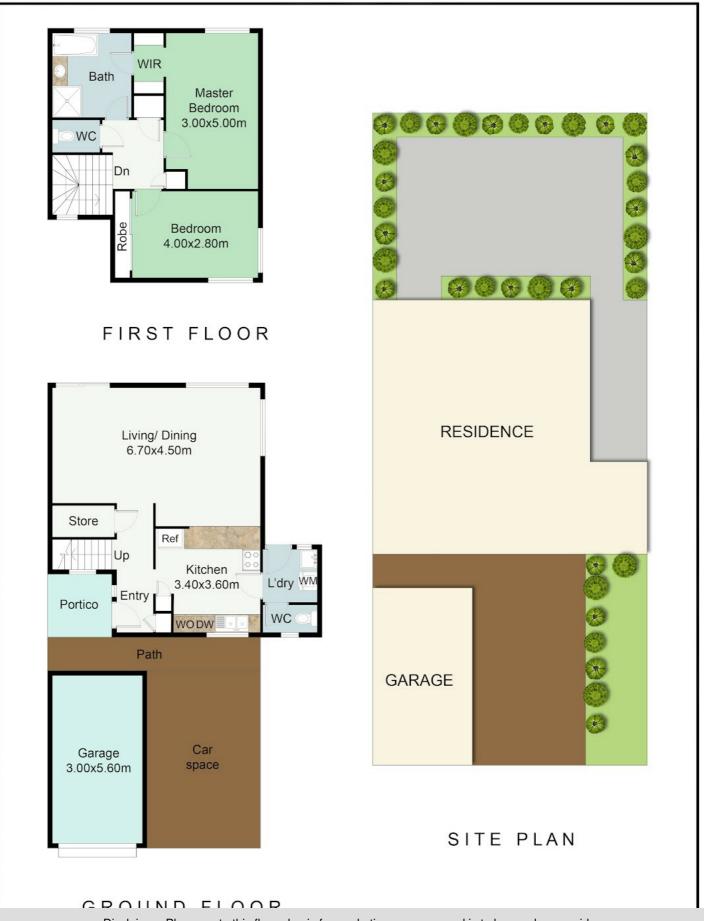

#### Property Feature:

- \* Spacious open plan living and dining area.
- \* New kitchen and appliances overlooking the living area from the breakfast bar.
- \* 2 bedrooms. Both with built ins.
- \* Bathroom upstairs and powder room downstairs.
- \* Separate laundry.
- \* Fully fenced back yard.
- \* Low maintenance.
- \* 1 secure garage and an additional car space.
- \* Complex facilities include Swimming pool and full size tennis court.
- \* Secure, long term tenant in place until early June wanting to stay on.

# 2 BED | 1 BATH | 1 CAR

PRICE:

Offers Over \$405,000

**OPEN FOR INSPECTION:** 

N/A

Tony Brown 0418961500 tonybrown@atrealty.com.au www.atrealty.com.au

Disclaimer: Please note this floor plan is for marketing purposes and is to be used as a guide only. All dimensions are estimates only and may not be exact measurements.

This floor plan including furniture, fixture measurements and dimensions are approximate and for illustrative purposes only. BoxBrownie.com gives no guarantee, warranty or representation as to the accuracy and layout. All enquiries must be directed to the agent, vendor or party representing this floor plan.