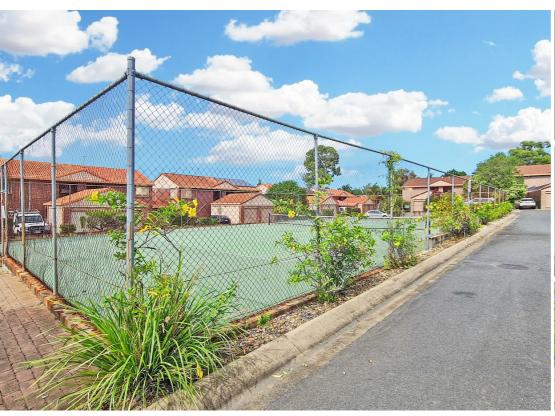

#### Property Feature:

- \* Spacious open plan living and dining area.
- \* New kitchen and appliances overlooking the living area from the breakfast bar.
- \* 2 bedrooms. Both with built ins.
- \* Bathroom upstairs and powder room downstairs.
- \* Separate laundry.
- \* Fully fenced back yard.
- \* Low maintenance.
- \* 1 secure garage and an additional car space.
- \* Complex facilities include Swimming pool and full size tennis court.
- \* Secure, long term tenant in place until early June wanting to stay on.