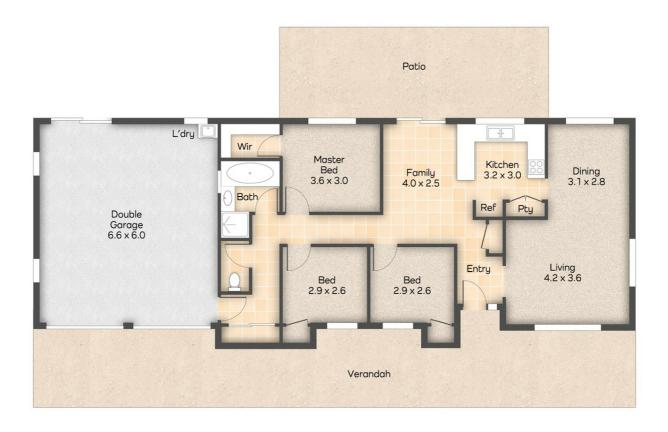

#### Property features:

- Lounge and dining with airconditioning
- Kitchen with electric stove, rangehood and dishwasher
- 3 bedrooms, all with builtin robes, 2 with airconditioning
- Bathroom includes bathtub and separate shower
- Separate laundry
- Security screens throughout
- Full length verandah at front
- Extra large patio at back
- Double garage
- 607m2
- Fenced in backyard a MUST to inspect!

PROPERTY FLOOR PLAN SIZE

Approx. floor plan area is 227m²

(a realty

- 1 Bath
- - 2 Car

All measurements shown or implied are approximate and no responsibility is taken for any error, or omission, nor is any warranty given.

These plans are for illustrative purposes only and should be used such. Copyright 2022. All rights reserved by AbstractView.com.au

Disclaimer: Please note this floor plan is for marketing purposes and is to be used as a guide only. All dimensions are estimates only and may not be exact measurements.