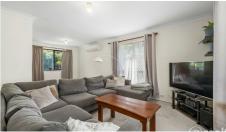

#### Property features:

- Lounge and dining with airconditioning
- Kitchen with electric stove, rangehood and dishwasher
- 3 bedrooms, all with builtin robes, 2 with airconditioning
- Bathroom includes bathtub and separate shower
- Separate laundry
- Security screens throughout
- Full length verandah at front
- Extra large patio at back
- Double garage
- 607m2
- Fenced in backyard a MUST to inspect!