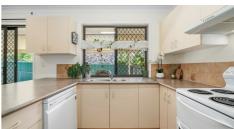

#### Property features:

- Lounge and dining with airconditioning
- Kitchen with electric stove, rangehood and dishwasher
- 3 bedrooms, all with builtin robes, 2 with airconditioning
- Bathroom includes bathtub and separate shower
- Separate laundry
- Security screens throughout
- Full length verandah at front
- Extra large patio at back
- Double garage
- 607m2
- Fenced in backyard a MUST to inspect!