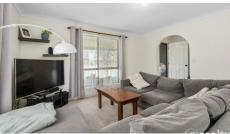

#### Property features:

- Lounge and dining with airconditioning
- Kitchen with electric stove, rangehood and dishwasher
- 3 bedrooms, all with builtin robes, 2 with airconditioning
- Bathroom includes bathtub and separate shower
- Separate laundry
- Security screens throughout
- Full length verandah at front
- Extra large patio at back
- Double garage
- 607m2
- Fenced in backyard a MUST to inspect!