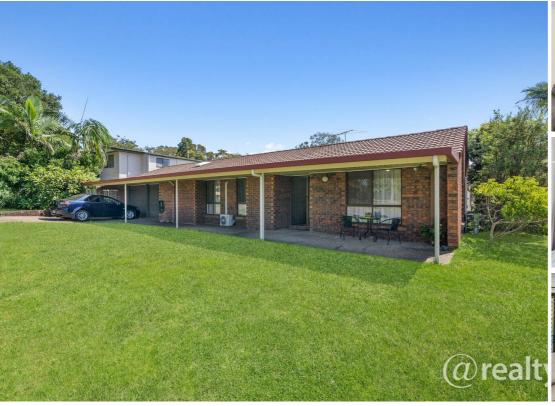

## 29 ALLAMANDA STREET RUNCORN

#### Property features:

- Lounge and dining with airconditioning
- Kitchen with electric stove, rangehood and dishwasher
- 3 bedrooms, all with builtin robes, 2 with airconditioning
- Bathroom includes bathtub and separate shower
- Separate laundry
- Security screens throughout
- Full length verandah at front
- Extra large patio at back
- Double garage
- 607m2
- Fenced in backyard a MUST to inspect!

# 3 BED | 1 BATH | 2 CAR