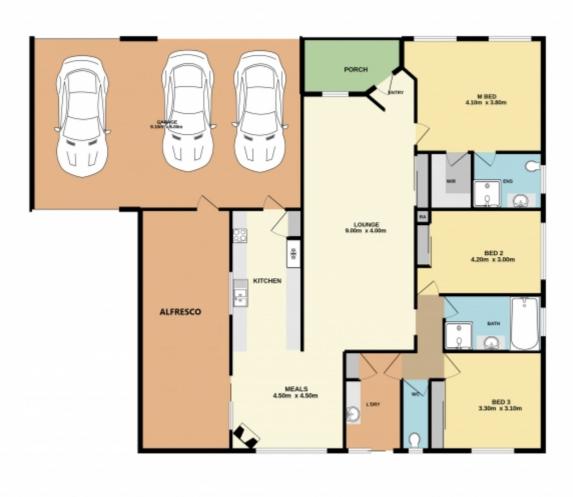

### RENOWNED EASTERN VIEW ESTATE LOCATION

This well-presented home is ready for a new owner. Beautifully positioned in the renowned and sought-after Easternview Estate location. The open plan living design is versatile and suitable to a wide range of demographics. The living areas overlook the secure courtyard and covered outdoor entertaining areas, perfect for alfresco living and dining. This brilliant low maintenance living concept is impressive and highly desired. The ducted gas heating and evaporative cooling provides comfort through the changing seasons. A wood log fire in the open living room creates warmth and ambience. The kitchen is nicely positioned and is equipped with a stainless steel dishwasher and gas cook top with an under bench oven. The pantry and cupboards enable plenty of storage space. All bedrooms are a generous size and the main has an ensuite and walk-in robe arrangement. The home is only a short distance to parkland, walking tracks, tennis court and is perfectly located to access nearby East Albury shops, Airport and freeway. The three car garage with remote control and two way access offers options for storage and access into the rear yard for boats, tailers and vehicle enthusiasts. Give George a call on 0412291974 for your private inspection.

## 3 BED | 2 BATH | 3 CAR

PRICE: \$574,900

OPEN FOR INSPECTION: N/A

George Bourdis 0412291974 george.bourdis@atrealty.com.au www.georgebourdisrealestate.com.au

#### **GROUND FLOOR**

asarements are approximate. Not to Scale. Blushative purpose on

Disclaimer: Please note this floor plan is for marketing purposes and is to be used as a guide only. All dimensions are estimates only and may not be exact measurements.