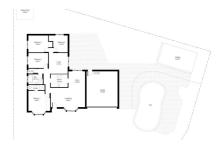

# 42 VAUCLUSE CRESCENT **PETRIE**











# **FOR SALE**

## **COOL CABANA - IN PETRIE!**

You will fall in love with this cool Cabana (flood lit for night entertaining) It is the perfect venue for your friends and family to gather and enjoy along with taking a splash in the very inviting pool, surrounded by shrubs and palms. With a 729sm block of land, the children have room to run around and kick a ball.

This property is only half an hour to the beaches of Redcliffe, Margate and Scarborough for a swim with the family in the morning and a cool dip at home in the afternoon. Situated on a 729sm block, there is also room for the children to kick a ball.

With just a 6 minute drive to the Train Station, 2 minutes to Kurwongbah Primary State School, 2 minutes to Petrie State School, 2 minutes to Route 686 bus stop, 3 Minutes to