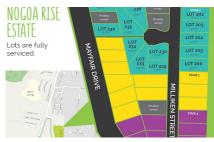

## LARGE BLOCK, BIG FRONTAGE

Situated in the New Nogoa Rise Estate, this large 1,000m2 Allotment is the perfect scenario to build your dream home.

This allotment is more square than rectangle, with a frontage of 26.7 meters, this is hugh frontage allowing ample room for access to the rear of the allotment even with shed & pool. The easement for this allotment is to the front of the block, again giving full use of the land area available. It is not often a allotment of this shape and size becomes available, especially with the front easement, be quick Lot 243 Mayfair Drive will not last, contact the listing agent today to secure this very usable allotment.