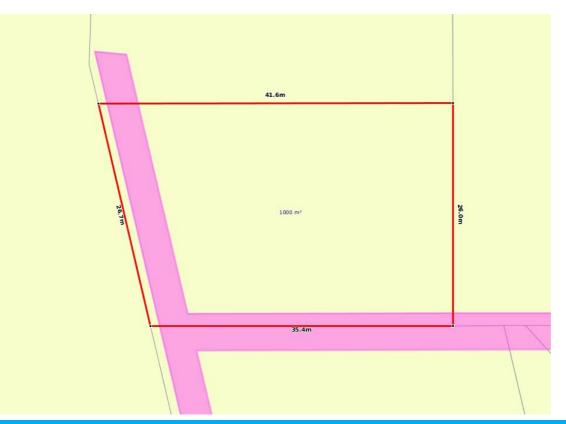

## LARGE BLOCK, BIG FRONTAGE

Situated in the New Nogoa Rise Estate, this large 1,000m2 Allotment is the perfect scenario to build your dream home.

This allotment is more square than rectangle, with a frontage of 26.7 meters, this is hugh frontage allowing ample room for access to the rear of the allotment even with shed & pool. The easement for this allotment is to the front of the block, again giving full use of the land area available. It is not often a allotment of this shape and size becomes available, especially with the front easement, be quick Lot 243 Mayfair Drive will not last, contact the listing agent today to secure this very usable allotment.