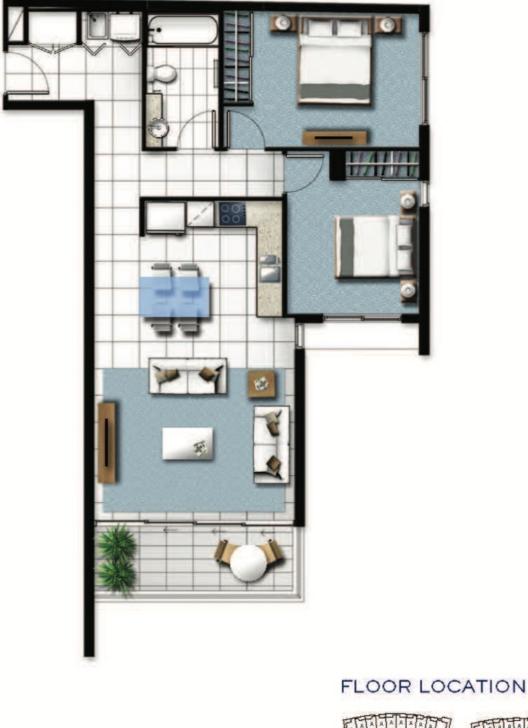

## UNIT E

| Internal | 78m <sup>2</sup>                     | <b>F</b> 2 |
|----------|--------------------------------------|------------|
| External | $8m^2 - 51m^2$                       | <b>T</b> 1 |
| Total    | 86m <sup>2</sup> - 129m <sup>2</sup> |            |