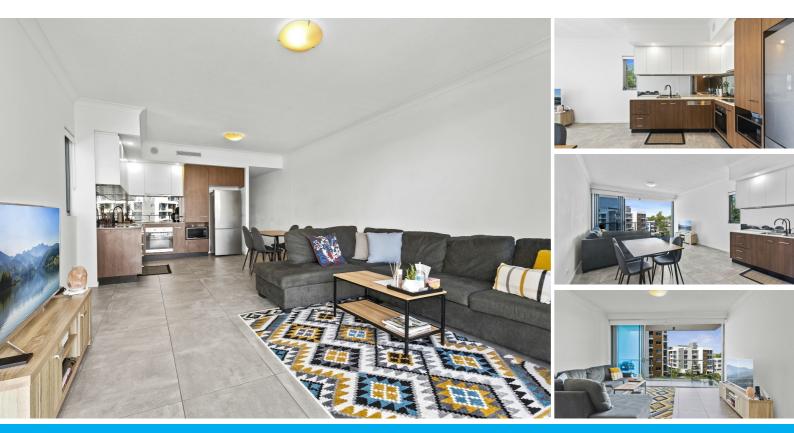

#### OWNERS INSTRUCTIONS ARE CLEAR- WE ARE UNDER INSTRUCTIONS TO SUBMIT ALL OFFERS!

1401/397 CHRISTINE AVENUE, VARSITY LAKES

2 Bedroom, 1 Bathroom, 1 Car Park, Total 86 m2

This is a rare opportunity to purchase a 2 bedroom apartment in the most sought after complex -Southlakes on the Gold Coast. South Lakes residences comprise luxury lakeside apartments with an on site manager and secure car parking.

-5 mins to Robina Town Shopping Centre, Bond University ,Train Station and North Burleigh Beach.

-13 mins to pacific fair shopping centre

-20 mins to Gold Coast Airport.

Complex Features Include:

Secured car parking Swimming pool Sauna Residents lounge Golf simulator