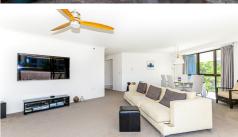

## MASSIVE 211 M2 LUXURY 3-BEDROOM WATERFRONT APARTMENT WITH 2 CAR PARKING SPACES IN BAYVIEW HARBOUR

This apartment is being offered UNFURNISHED, so all furniture in the photos is for illustrative purposes only.

- \* Perfect North-East-West aspect assures cooling breezes in summer whilst guaranteeing maximum sunshine and protection from cold winds in winter
- \* Generous balcony with views over Bayview Harbour boat harbour
- Exceptionally large, functional kitchen adjacent to family meals area
- \* Oversized lounge & dining with panoramic views
- \* Generous storage provision
- \* Separate laundry clothes dryer is provided
- \* Secure, strictly residential upmarket building
- \* Two car parking spaces (TANDEM) in secure basement.
- \* Indoor heated swimming pool, sauna & gymnasium
- \* Outdoor swimming pool & spa
- \* Full-size tennis court with lights
- \* Sorry, this building is NOT pet-friendly
- \* A private secure boat marina at door you have a choice of berths to buy or to lease
- \* A 24/7 convenience store across the street and a bus stop at door
- \* Waterfront dining, great coffee, fresh seafood and medical facilities literally metres away
- \* A pleasant easy stroll along the Broadwater to more restaurants and coffee shops
- \* Walking distance to the Runaway Bay Shopping Centre
- \* A 4 minute drive to the Harbour Town outlet shopping, 15 minutes to Surfers Paradise, 40 minutes to the Gold Coast Airport and about an hour to the Brisbane International Airport.
- \* If your application is approved, you can move in mid April