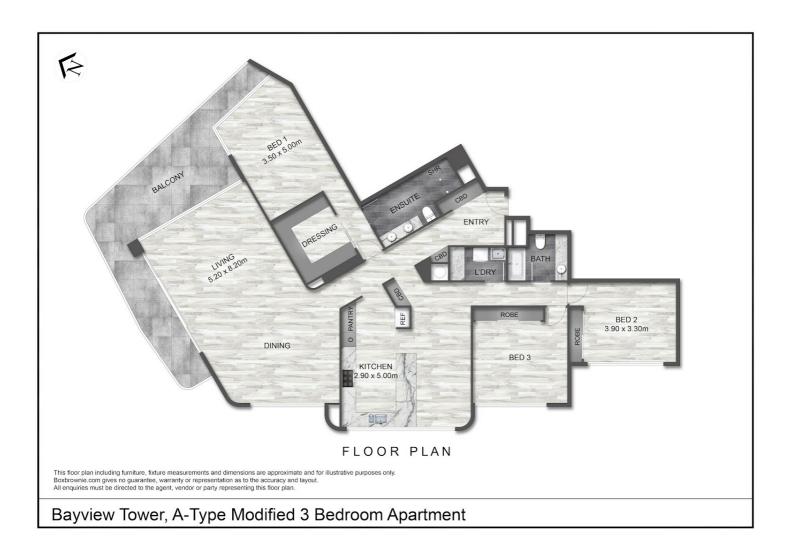

## MASSIVE 211 M2 LUXURY 3-BEDROOM WATERFRONT APARTMENT WITH 2 CAR PARKING SPACES IN BAYVIEW HARBOUR

This apartment is being offered UNFURNISHED, so all furniture in the photos is for illustrative purposes only.

If you are looking for an elegant HOUSE-SIZE waterfront apartment rather than an ordinary (typical in this price bracket) "shoe-box size" unit, you will absolutely LOVE this superb 211.3m2 (22.7-SQUARE) LOW-FLOOR apartment in Bayview Tower, at Runaway Bay.

- \* Perfect North-East-West aspect assures cooling breezes in summer whilst guaranteeing maximum sunshine and protection from cold winds in winter
- \* Generous balcony with views over Bayview Harbour boat harbour
- Exceptionally large, functional kitchen adjacent to family meals area
- \* Oversized lounge & dining with panoramic views
- \* Generous storage provision
- \* Separate laundry clothes dryer is provided
- \* Secure, strictly residential upmarket building
- \* Two car parking spaces (TANDEM) in secure basement.
- \* Indoor heated swimming pool, sauna & gymnasium
- \* Outdoor swimming pool & spa
- \* Full-size tennis court with lights
- \* Sorry, this building is NOT pet-friendly
- \* A private secure boat marina at door you have a choice of berths to buy or to lease
- \* A 24/7 convenience store across the street and a bus stop at door
- \* Waterfront dining, great coffee, fresh seafood and medical facilities literally metres away
- \* A pleasant easy stroll along the Broadwater to more restaurants and coffee shops
- \* Walking distance to the Runaway Bay Shopping Centre
- \* A 4 minute drive to the Harbour Town outlet shopping, 15 minutes to Surfers Paradise, 40 minutes to the Gold Coast Airport and about an hour to the Brisbane International Airport.
- \* If your application is approved, you can move in mid April

## 3 BED | 2 BATH | 2 CAR

**PRICE**: \$750

OPEN FOR INSPECTION: N/A

Mark Gac 0412765577 mmgac@atrealty.com.au www.atrealty.com.au

Disclaimer: Please note this floor plan is for marketing purposes and is to be used as a guide only. All dimensions are estimates only and may not be exact measurements.