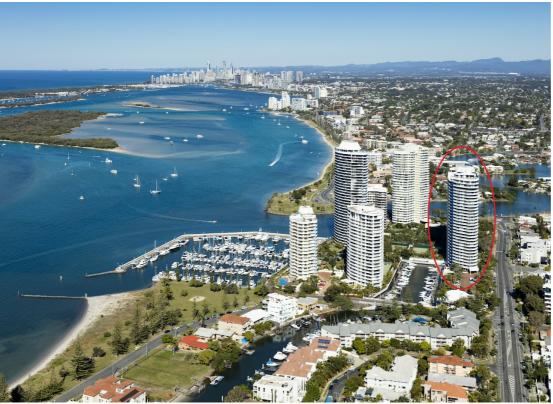

If you are looking for an elegant HOUSE-SIZE waterfront apartment rather than an ordinary (typical in this price bracket) "shoe-box size" unit, you will absolutely LOVE this superb 211.3m2 (22.7-SQUARE) LOW-FLOOR apartment in Bayview Tower, at Runaway Bay.

But just because it is on a low floor does not mean that you will miss out on beautiful views, amazing lifestyle and Broadwater ambience that Bayview Harbour is so famous for. Come and see for yourself...

- \* Perfect North-East-West aspect assures cooling breezes in summer whilst guaranteeing maximum sunshine and protection from cold winds in winter
- \* Generous balcony with views over Bayview Harbour boat harbour
- Exceptionally large, functional kitchen adjacent to family meals area
- \* Oversized lounge & dining with panoramic views
- \* Generous storage provision
- \* Separate laundry clothes dryer is provided
- \* Secure, strictly residential upmarket building
- \* Two car parking spaces (TANDEM) in secure basement.
- \* Indoor heated swimming pool, sauna & gymnasium
- \* Outdoor swimming pool & spa
- \* Full-size tennis court with lights
- \* Sorry, this building is NOT pet-friendly
- \* A private secure boat marina at door you have a choice of berths to buy or to lease
- \* A 24/7 convenience store across the street and a bus stop at door
- \* Waterfront dining, great coffee, fresh seafood and medical facilities literally metres away
- \* A pleasant easy stroll along the Broadwater to more restaurants and coffee shops
- \* Walking distance to the Runaway Bay Shopping Centre
- \* A 4 minute drive to the Harbour Town outlet shopping, 15 minutes to Surfers Paradise, 40 minutes to the Gold Coast Airport and about an hour to the Brisbane International Airport.
- \* If your application is approved, you can move in mid April