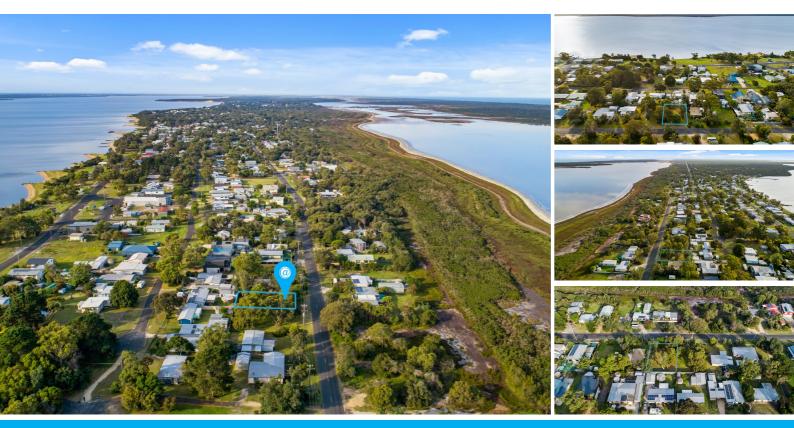

## PRICED TO SELL ! JUST A MINUTE'S WALK TO LAKE VICTORIA.

This fantastic flat block approximately 607m2 is an excellent investment for the astute buyer who wants to enter the rapidly increasing property market of Loch Sport. Superbly Located to Lake Victoria, local shops, boat ramp, playgrounds, skate park, basketball

court and walking track makes this a very desirable allotment that ticks all the boxes. Wont last long!

For more details contact Peter Powell on 0458 555 099 or peterpowell@atrealty.com.au