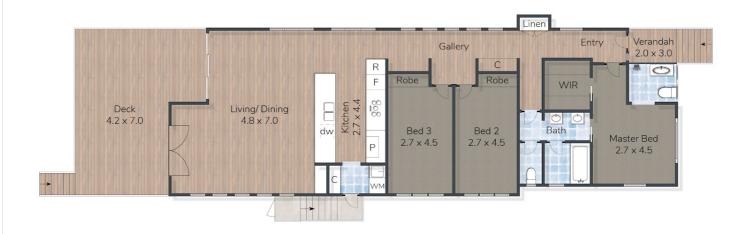

#### 31 MURRAY STREET, SANDGATE

This floor plan is for marketing purposes only. Dimensions and layout are approximate. Mountfort Media gives no guarantee or warranty over the accuracy of this plan.

INT: 145 sqmEXT: 43 sqmTOTAL: 188 sqm

Disclaimer: Please note this floor plan is for marketing purposes and is to be used as a guide only. All dimensions are estimates only and may not be exact measurements.