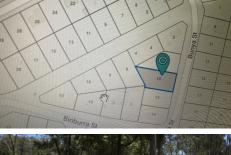

## 10 BUNYA STREET RUSSELL ISLAND

## RESIDENTIAL BUILDING BLOCK

LARGE 690m2 residential property is located in a great location at the southern end of the island.

Short drive to Sandy Beach and Wahine Drive Boat Ramp.

This land is excellent value at offers over \$49,000 and only 7 klms from the Russell Island Ferry and Shops.