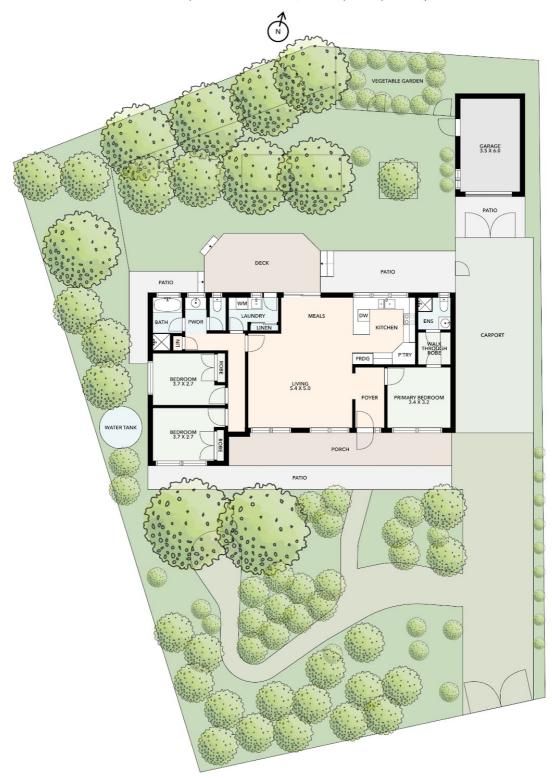

Comprising a well-designed floorplan including a fully equipped modern kitchen with stainless steel appliances and ample storage, adjoining the open plan family-living & dining area, three generous bedrooms with built-in robes (master with walk-through robe to ensuite), a central laundry and main bathroom with a separate powder room.

A fantastic decked alfresco and spacious rear yard seamlessly connect indoor and outdoor living together, making the ideal space for hosting large gatherings with family and friends.

Additional features include; heating and cooling, 12 x solar panels with a 3kW inverter, ceiling fans throughout, lock-up garage/workshop PLUS double carport, and a spacious front and rear garden with citrus trees and a wonderful veggie & herb garden.

#### 3 DOTTEREL CLOSE, BLIND BIGHT SITE AREA 746M<sup>2</sup> | FLOOR AREA 114M<sup>2</sup> (12.3SQ) | BED 3 | BATH 2 | CAR 2

GRAINGER\* REAL ESTATE DOES NOT GUARANTEE THE ACCURACY OF ANY INFORMATION IN THIS BROCHURE. CREATED BY DIGITALMEDIUM: NET.AU