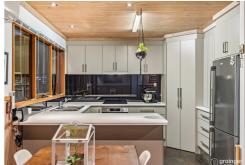

Comprising a well-designed floorplan including a fully equipped modern kitchen with stainless steel appliances and ample storage, adjoining the open plan family-living & dining area, three generous bedrooms with built-in robes (master with walk-through robe to ensuite), a central laundry and main bathroom with a separate powder room.