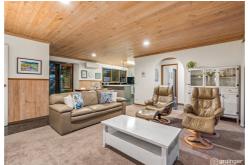

Comprising a well-designed floorplan including a fully equipped modern kitchen with stainless steel appliances and ample storage, adjoining the open plan family-living & dining area, three generous bedrooms with built-in robes (master with walk-through robe to ensuite), a central laundry and main bathroom with a separate powder room.

A fantastic decked alfresco and spacious rear yard seamlessly connect indoor and outdoor living together, making the ideal space for hosting large gatherings with family and friends.

Additional features include; heating and cooling, 12 x solar panels with a 3kW inverter, ceiling fans throughout, lock-up garage/workshop PLUS double carport, and a spacious front and rear garden with citrus trees and a wonderful veggie & herb garden.