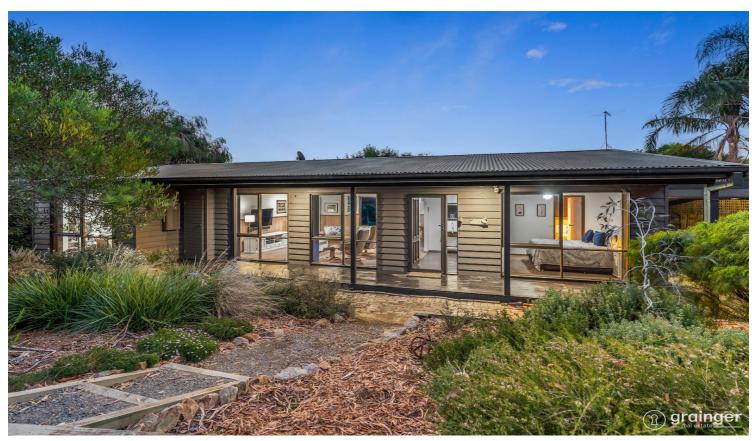

### FINALLY, YOUR SEARCH IS OVER!

3 🗐 | 2 📛 | 4 🗐

Nestled beyond the gorgeous landscaped garden, is this immaculately presented, charming property offering quality spacious living and an enviable coastal lifestyle.

Comprising a well-designed floorplan including a fully equipped modern kitchen with stainless steel appliances and ample storage, adjoining the open plan family-living & dining area, three generous bedrooms with built-in robes (master with walk-through robe to ensuite), a central laundry and main bathroom with a separate powder room.

A fantastic decked alfresco and spacious rear yard seamlessly connect indoor and outdoor living together, making the ideal space for hosting large gatherings with family and friends.

Additional features include; heating and cooling, 12 x solar panels with a 3kW inverter, ceiling fans throughout, lock-up garage/workshop PLUS double carport, and a spacious front and rear garden with citrus trees and a wonderful veggie & herb garden.