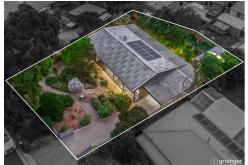

#### 3 DOTTEREL CLOSE, BLIND BIGHT SITE AREA 746M<sup>2</sup> | FLOOR AREA 114M<sup>2</sup> (12.3SQ) | BED 3 | BATH 2 | CAR 2

GRAINGER\* REAL ESTATE DOES NOT GUARANTEE THE ACCURACY OF ANY INFORMATION IN THIS BROCHURE. CREATED BY DIGITALMEDIUM: NET.AU