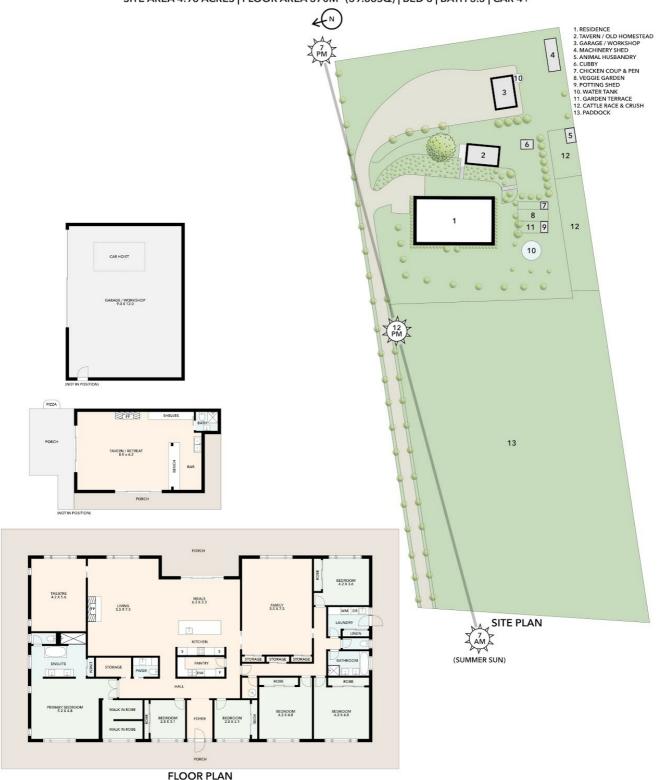

A wide 2.4m full return verandah creates a lasting impact, preceding the beautifully zoned interior, where three separate living areas and dedicated bedroom wings form an unforgettable family domain.

The warming glow of a cast-iron woodfire heater creates a lovely ambience within the open-plan living space, complemented by the gourmet country kitchen with Caesarstone benchtops, an induction cooktop, warming oven, gorgeous Belling stove and butler's pantry.

Indulge in absolute luxury within the opulent main suite, showcasing resort-style extravagance with his and her WIRs, and a deluxe ensuite with a freestanding bath, dual vanity and a walk-in shower. Perfectly attuned to a superior country lifestyle, there is also a chic family bathroom with a separate WC, a powder room, three bedrooms in the children's wing, and two guest bedrooms, all with BIRs.

'The Tavern' will undoubtedly impress with its recycled timber bar/kitchenette and soaring timber-lined cathedral ceilings. Separate from the PRICE: \$2,950,000 - \$3,245,000 OPEN FOR INSPECTION: N/A.