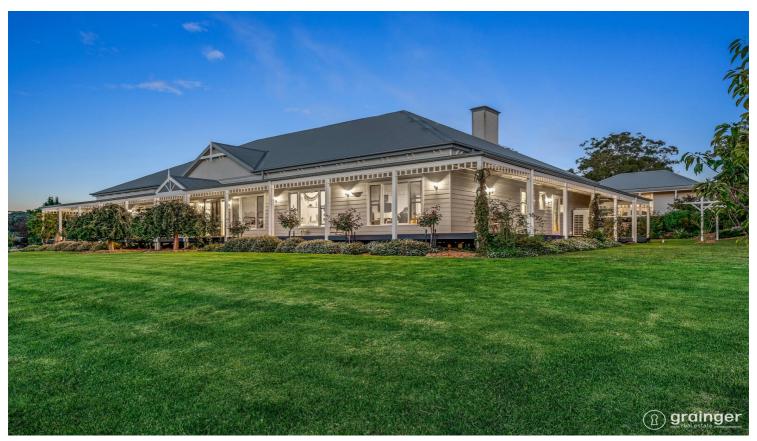

## "WILLOU" - AN EXQUISITE COUNTRY ESTATE ON 5 ACRES

6 🕮 | 3 📛 | 4 🚎

An exquisite example of luxury country living, 'Willou', an architect-designed home on a 5-acre (approx.) parcel, is a seductive showcase of sophistication, forming an indulgent lifestyle offering unparalleled beauty.

A wide 2.4m full return verandah creates a lasting impact, preceding the beautifully zoned interior, where three separate living areas and dedicated bedroom wings form an unforgettable family domain.

The warming glow of a cast-iron woodfire heater creates a lovely ambience within the open-plan living space, complemented by the gourmet country kitchen with Caesarstone benchtops, an induction cooktop, warming oven, gorgeous Belling stove and butler's pantry.