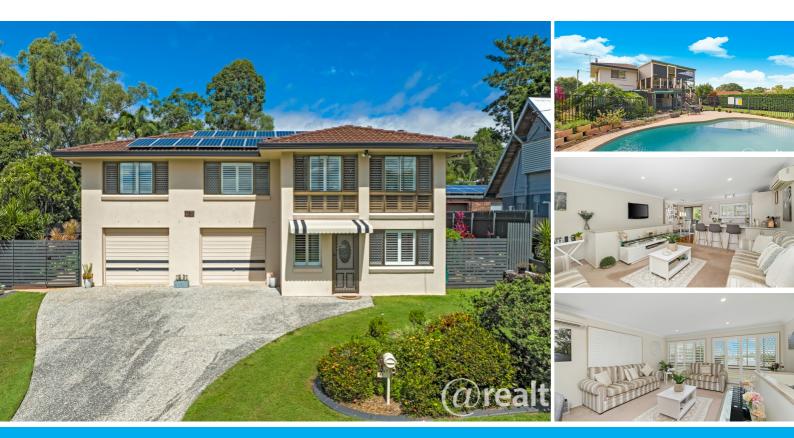

# SOLD! SUPERB FAMILY HOME WITH DECK AND POOL!

#### SOLD!

Ladies and gentlemen, we are excited to present this fantastic lifestyle and investment opportunity!

Situated on a large and level 701m2 block in sought-after Capalaba is this quality high-set family home!

Nestled in a quiet & elevated location, this home is only a short stroll or quick drive to all local amenities.

The home features spacious lounge and dining areas, beautiful timber floors, and a stone-bench kitchen.

The upstairs living areas are air-conditioned, and the home has attractive plantation shutters throughout.

There are 3 bedrooms upstairs  $\mbox{+}$  an additional rumpus area down, and scope for full dual-living if desired.

Outside features a large, private deck, the perfect space to entertain, or enjoy fresh breezes and a coffee.

Downstairs also includes the double garage, the laundry and a "cat-friendly" outdoor area below the deck.

The manicured back yard area features the sparkling in-ground swimming pool as well as a storage shed.

The presentation of the yards and gardens is immaculate, and there's ample space for a carport out front.

### 3 BED | 1 BATH | 2 CAR

PRICE: SOLD!

OPEN FOR INSPECTION: N/A

Ben Tafolo 0419260719 tafolo@atrealty.com.au teamtafolo.com.au

Disclaimer: Please note this floor plan is for marketing purposes and is to be used as a guide only. All dimensions are estimates only and may not be exact measurements.