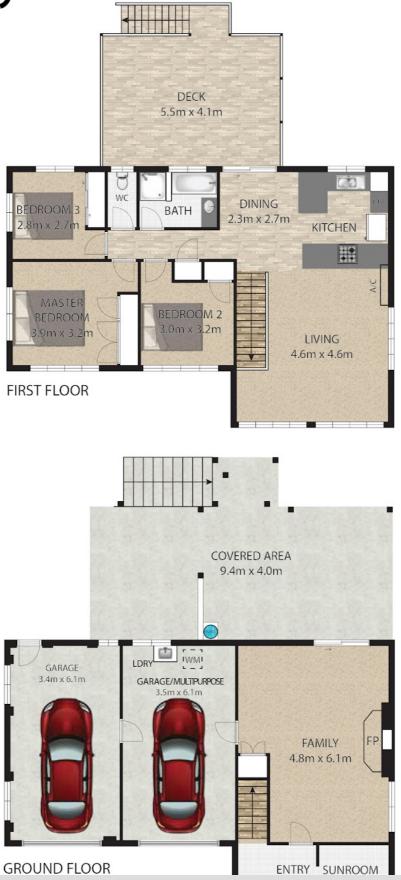

The upstairs living areas are air-conditioned, and the home has attractive plantation shutters throughout.

There are 3 bedrooms upstairs  $\mbox{+}$  an additional rumpus area down, and scope for full dual-living if desired.

Outside features a large, private deck, the perfect space to entertain, or enjoy fresh breezes and a coffee.

Downstairs also includes the double garage, the laundry and a "cat-friendly" outdoor area below the deck.

### 3 BED | 1 BATH | 2 CAR

PRICE: SOLD!

OPEN FOR INSPECTION: N/A

Ben Tafolo 0419260719 tafolo@atrealty.com.au teamtafolo.com.au

Disclaimer: Please note this floor plan is for marketing purposes and is to be used as a guide only. All dimensions are estimates only and may not be exact measurements.

97 Killarney Crescent, Capalaba 4157 TOTAL APPROX. FLOOR AREA 157 SQ.M Ben Tafoloempt has been made to ensure the accuracy of the floor plan contained

Bervin at the second se

tafolo@atrealty.com.au teamtafolo.com.au