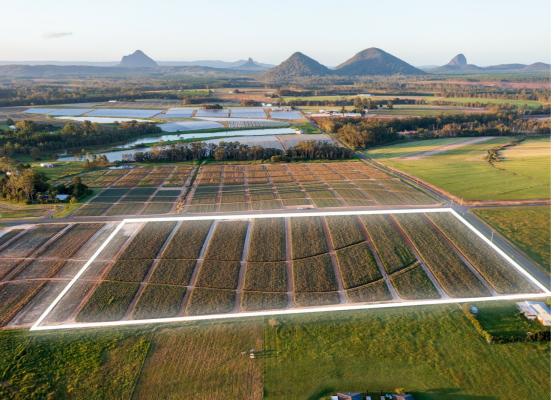

#### DON'T MISS THIS RARE OPPORTUNITY!

Introducing to the market for the first time in 101 Years is this rare opportunity to own 10 acres of prime farm land, featuring 360 degree mountain views ready for you to build your dream home.

- \* 10 acres registered land
- \* Premium fertile soil
- \* 360 degree views (Glass house mountains)
- \* Elevated and flat
- \* Surrounded by farms
- \* Build when you like, build with who you like and build whatever you like (NO COVENANT)
- \*\*\* Pineapples will be cleared prior to settlement \*\*\*