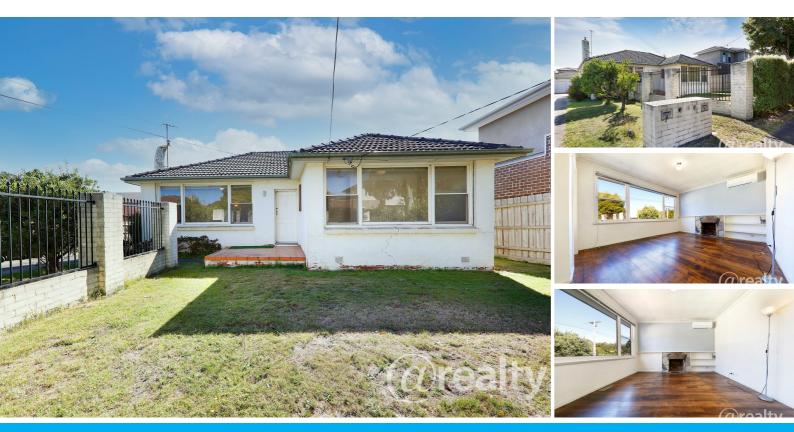

### REAP THE REWARDS IN GWSC CATCHMENT! (STSA)

In a prime location in the heart of Glen Waverley is a rare opportunity to secure this great property with huge potential. Grab your paintbrush and renovate or redevelop (STCA).

Set on approx. 260m2 this original front home on a block of only two comprises:

- Three good sized bedrooms all with large robes.
- Private back yard and generous sized front yard.
- Single garage + room for a second car

Other features include gas ducted heating, air conditioning, and more!

Don't miss out, enquire today!

INSPECTIONS BY APPOINTMENT ONLY. FLOOR PLAN AND VIRTUAL TOUR AVAILABLE UPON REQUEST.