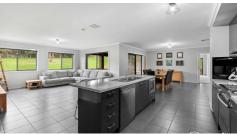

The house flows seamlessly from the entrance into the open plan living and dining which meets the under roofline outdoor entertaining area. Features include a well-placed powder room, large cinema room, a perfect office plus 5 generous bedrooms.

The home is intelligently sectioned with doors to separate the 3 living areas which makes it perfect for kids or multiple families. Adorned with quality fixtures, stainless steel appliances and caesar stone benchtops it's a perfect entertainer's layout while maintaining the ability to live comfortably with many.