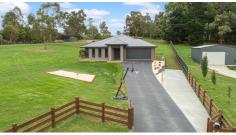

The block has a professionally compacted driveway traversing the boundary all the way to a large cut and flat section in the high corner, this is ready for you to make your own! Shed, Granny Flat or Entertaining Area the choice is yours (STCA). Views across the land and into tree lined hills are unparalleled and truly a must see.