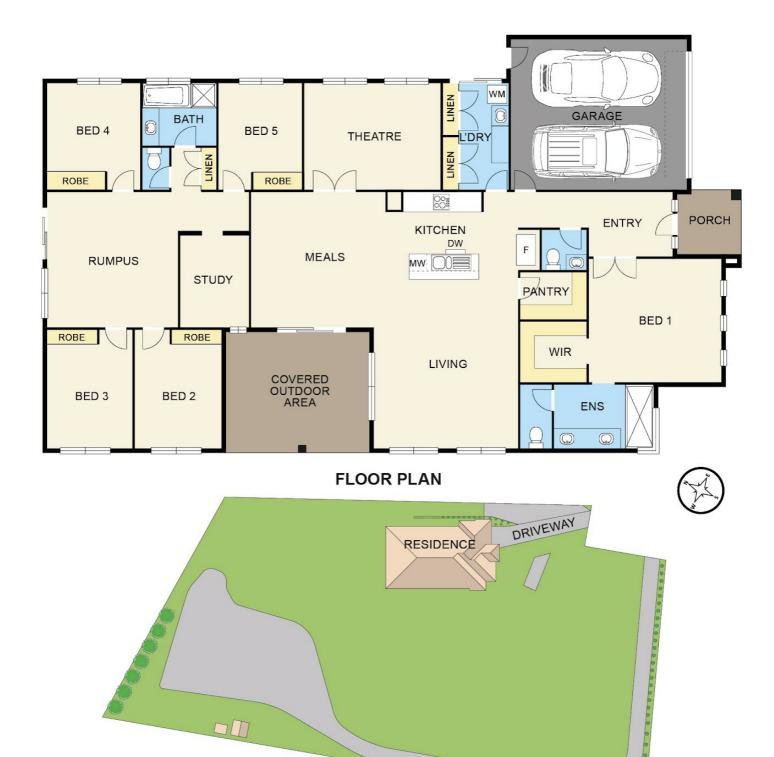

The house flows seamlessly from the entrance into the open plan living and dining which meets the under roofline outdoor entertaining area. Features include a well-placed powder room, large cinema room, a perfect office plus 5 generous bedrooms.

The home is intelligently sectioned with doors to separate the 3 living areas which makes it perfect for kids or multiple families. Adorned with quality fixtures, stainless steel appliances and caesar stone benchtops it's a perfect entertainer's layout while maintaining the ability to live comfortably with many.

### 5 BED | 2 BATH | 2 CAR

PRICE:

Contact Agent

**OPEN FOR INSPECTION:** 

N/A

Melissa Ahearn 0409183763 mahearn@atrealty.com.au atrealtypropertysalesgippsland.com.au

## 11 DROVERS CL, DROUIN

Disclaimer: Floorplan is for illustration only, prospective purchasers are advised to make their own enquiries.

Disclaimer: Please note this floor plan is for marketing purposes and is to be used as a guide only. All dimensions are estimates only and may not be exact measurements.