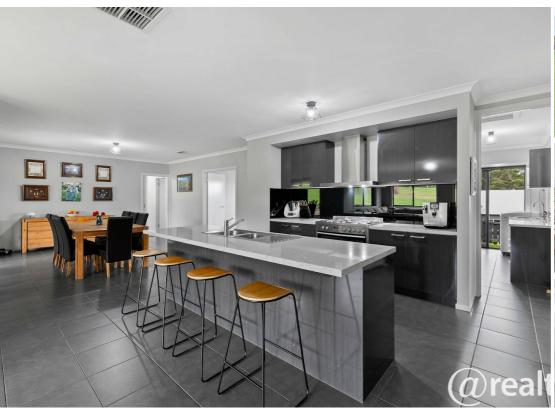

The house flows seamlessly from the entrance into the open plan living and dining which meets the under roofline outdoor entertaining area. Features include a well-placed powder room, large cinema room, a perfect office plus 5 generous bedrooms.

The home is intelligently sectioned with doors to separate the 3 living areas which makes it perfect for kids or multiple families. Adorned with quality fixtures, stainless steel appliances and caesar stone benchtops it's a perfect entertainer's layout while maintaining the ability to live comfortably with many.