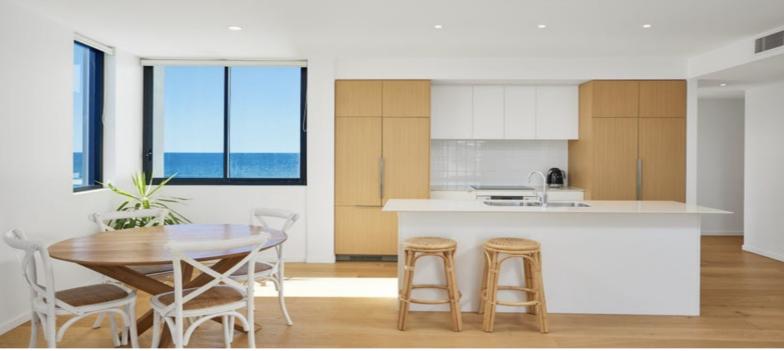

## STUNNING 2 BEDROOM APARTMENT IN "THE JEFFERSON", PALM BEACH

**PRICE:\$850** 

Two bedroom apartment, located within sought after "The Jefferson" Palm Beach. Offering a premium and timeless residential design enjoy ocean views from both your living space and master bedroom.

OPEN FOR INSPECTION: N/A

Property Features Include:

- Fully secure apartment block with fob and lift access
- -Luxury bathrooms including master en-suite
- Generously sized living space opening onto over sized balcony, creating the perfect indoor/outdoor space
- -Beautiful designer kitchen with stone bench tops, plenty of cupboard space, European appliances, dishwasher and huge integrated fridge/freezer
- Timber flooring and carpet throughout
- Ducted air conditioning throughout
- Master bedroom with walk in wardrobe and en-suite
- Second bedroom with mirrored built in wardrobe
- One car space plus storage cage
- Moments to stroll to acclaimed restaurants, and your favourite local cafes & bars
- Beautiful residents only space with lounge, plunge pool and shared outdoor space including BBQ's and lounge area
- Residents access onto Jefferson Lane and beach path
- Additional communal storage for boards and bikes