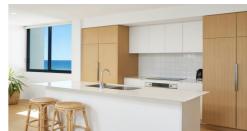

OPEN FOR INSPECTION: N/A

Property Features Include:

- Fully secure apartment block with fob and lift access
- -Luxury bathrooms including master en-suite
- Generously sized living space opening onto over sized balcony, creating the perfect indoor/outdoor space
- -Beautiful designer kitchen with stone bench tops, plenty of cupboard space, European appliances, dishwasher and huge integrated fridge/freezer
- Timber flooring and carpet throughout
- Ducted air conditioning throughout
- Master bedroom with walk in wardrobe and en-suite
- Second bedroom with mirrored built in wardrobe
- One car space plus storage cage
- Moments to stroll to acclaimed restaurants, and your favourite local cafes & bars
- Beautiful residents only space with lounge, plunge pool and shared outdoor space including BBQ's and lounge area
- Residents access onto Jefferson Lane and beach path
- Additional communal storage for boards and bikes