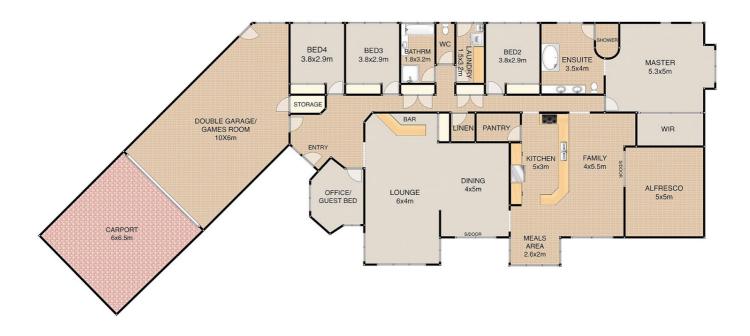

## **ELEVATED AND ABUNDANT**

This Lovely Home Comprises of:

- Oversized Master Bedroom with Walk in Robe, Ensuite with Spa Bath, and dual Showers.
- 3 Additional Double Sized Bedrooms with Built in Robes.
- 5th Bedroom or large Study.
- Formal Lounge and Dining Room with built in Bar.
- 2 Pac Kitchen with walk in Pantry overlooking the open Plan Living and Casual Dining area.
- Spacious Double Lock up Garage, Double Car Port, and 6 x 3 Single Garage Garden Shed.
- Reverse Cycle Air-Conditioning throughout.
- Sparkling In-Ground Saltwater Swimming Pool and Alfresco Entertainment Area.
- 1100m2 block, 6kw Solar Panels, Solar Hot Water, and 2 x 35,000 litre Water Tanks.
- Back to Base Security Alarm System and Crimsafe Security Doors.

## 5 BED | 2 BATH | 4 CAR

PRICE: SOLD

OPEN FOR INSPECTION: N/A

Verna Osborne 0418783807 vernaosborne@atrealty.com.au www.atrealty.com.au

FLOOR PLAN: 27 CAMION COURT - PETRIE

APPROXIMATE UNDER ROOF SPACE = 353m<sup>2</sup>

Disclaimer: Please note this floor plan is for marketing purposes and is to be used as a guide only. All dimensions are estimates only and may not be exact measurements.