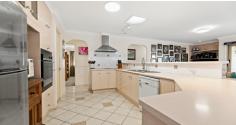

## **ELEVATED AND ABUNDANT**

This Lovely Home Comprises of:

- Oversized Master Bedroom with Walk in Robe, Ensuite with Spa Bath, and dual Showers.
- 3 Additional Double Sized Bedrooms with Built in Robes.
- 5th Bedroom or large Study.
- Formal Lounge and Dining Room with built in Bar.
- 2 Pac Kitchen with walk in Pantry overlooking the open Plan Living and Casual Dining area.
- Spacious Double Lock up Garage, Double Car Port, and 6 x 3 Single Garage Garden Shed.
- Reverse Cycle Air-Conditioning throughout.
- Sparkling In-Ground Saltwater Swimming Pool and Alfresco Entertainment Area.
- 1100m2 block, 6kw Solar Panels, Solar Hot Water, and 2 x 35,000 litre Water Tanks.
- Back to Base Security Alarm System and Crimsafe Security Doors.