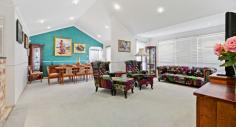

## **ELEVATED AND ABUNDANT**

This Lovely Home Comprises of:

- Oversized Master Bedroom with Walk in Robe, Ensuite with Spa Bath, and dual Showers.
- 3 Additional Double Sized Bedrooms with Built in Robes.
- 5th Bedroom or large Study.
- Formal Lounge and Dining Room with built in Bar.
- 2 Pac Kitchen with walk in Pantry overlooking the open Plan Living and Casual Dining area.
- Spacious Double Lock up Garage, Double Car Port, and 6 x 3 Single Garage Garden Shed.
- Reverse Cycle Air-Conditioning throughout.
- Sparkling In-Ground Saltwater Swimming Pool and Alfresco Entertainment Area.
- 1100m2 block, 6kw Solar Panels, Solar Hot Water, and 2 x 35,000 litre Water Tanks.
- Back to Base Security Alarm System and Crimsafe Security Doors.