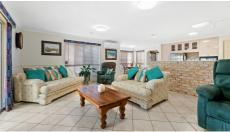

## **ELEVATED AND ABUNDANT**

This Lovely Home Comprises of:

- Oversized Master Bedroom with Walk in Robe, Ensuite with Spa Bath, and dual Showers.
- 3 Additional Double Sized Bedrooms with Built in Robes.
- 5th Bedroom or large Study.
- Formal Lounge and Dining Room with built in Bar.
- 2 Pac Kitchen with walk in Pantry overlooking the open Plan Living and Casual Dining area.
- Spacious Double Lock up Garage, Double Car Port, and 6 x 3 Single Garage Garden Shed.
- Reverse Cycle Air-Conditioning throughout.
- Sparkling In-Ground Saltwater Swimming Pool and Alfresco Entertainment Area.
- 1100m2 block, 6kw Solar Panels, Solar Hot Water, and 2 x 35,000 litre Water Tanks.
- Back to Base Security Alarm System and Crimsafe Security Doors.