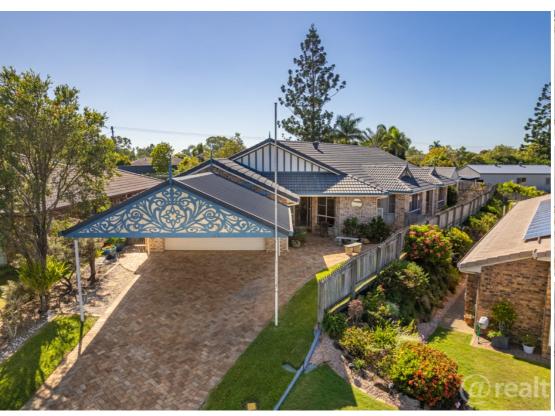

## 27 CAMION COURT PETRIE

## **ELEVATED AND ABUNDANT**

This Lovely Home Comprises of:

- Oversized Master Bedroom with Walk in Robe, Ensuite with Spa Bath, and dual Showers.
- 3 Additional Double Sized Bedrooms with Built in Robes.
- 5th Bedroom or large Study.
- Formal Lounge and Dining Room with built in Bar.
- 2 Pac Kitchen with walk in Pantry overlooking the open Plan Living and Casual Dining area.
- Spacious Double Lock up Garage, Double Car Port, and 6 x 3 Single Garage Garden Shed.
- Reverse Cycle Air-Conditioning throughout.
- Sparkling In-Ground Saltwater Swimming Pool and Alfresco Entertainment Area.
- 1100m2 block, 6kw Solar Panels, Solar Hot Water, and 2 x 35,000 litre Water Tanks.
- Back to Base Security Alarm System and Crimsafe Security Doors.

## 5 BED | 2 BATH | 4 CAR

PRICE: SOLD

OPEN FOR INSPECTION: N/A

Verna Osborne 0418783807 vernaosborne@atrealty.com.au www.atrealty.com.au

FLOOR PLAN: 27 CAMION COURT - PETRIE

APPROXIMATE UNDER ROOF SPACE = 353m<sup>2</sup>