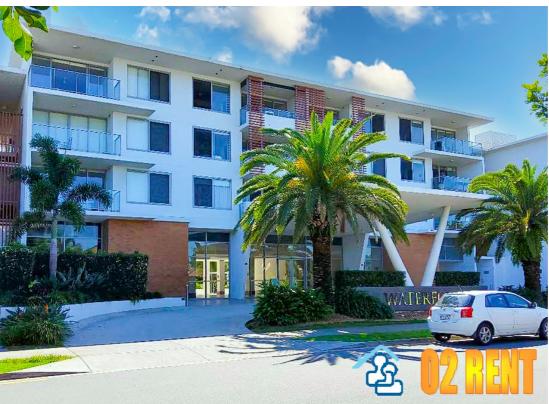

#### APARTMENT 4310/1-7 WATERFORD COURT BUNDALL

# MODERN TWO BEDROOM APARTMENT WITH VIEW TO SURFERS PARADISE

\*\*\*\*CALL OR EMAIL FOR AN INSPECTION BY APPOINTMENT, THE FIRST INSPECTIONS ARE 13/04/2022 \*\*\*\*

Looking for a two bedroom apartment with a generous size balcony and situated on the 3rd Floor facing east with views to Surfers Paradise, we have one available.

#### Complex has:

- \* Three Tree Frogs Café & Restaurant on site. Open 7 days a week 6:30am to 2:30pm and Thursday to Saturday nights 6pm to 8:30pm. Waterford room service is available 7 days a week at no extra cost (no more Uber)
- \* Resort style swimming pool with sunchairs
- \* Gymnasium
- \* BBQ entertaining
- \* Picnic nooks