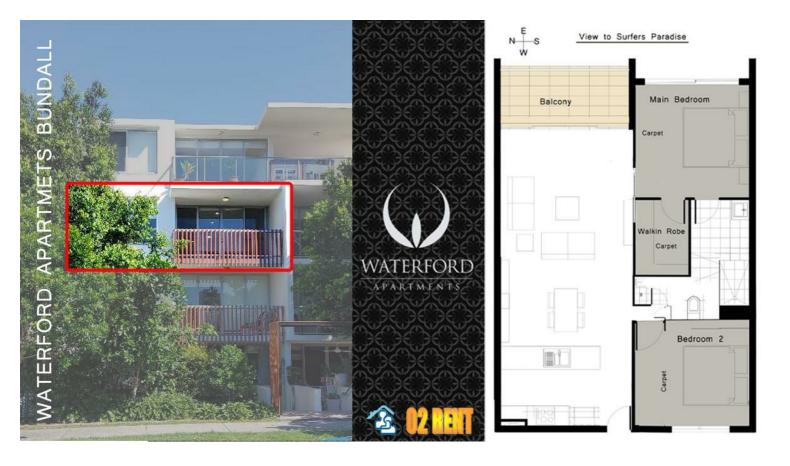

# MODERN TWO BEDROOM APARTMENT WITH VIEW TO SURFERS PARADISE

\*\*\*\*CALL OR EMAIL FOR AN INSPECTION BY APPOINTMENT, THE FIRST INSPECTIONS ARE 13/04/2022 \*\*\*\*

Looking for a two bedroom apartment with a generous size balcony and situated on the 3rd Floor facing east with views to Surfers Paradise, we have one available.

#### Features include:

- Open plan living and dining
- \* Modern style kitchen with stainless steel appliances and dishwasher
- \* Main bedroom with a walk-in robe
- \* Second bedroom with built-in robe
- \* Air Conditioning open plan living area and main bedroom
- \* Secure foyer entry and lift or stairs access to all levels
- \* Gated underground basement parking with lift access
- \* Single car allocated space next to lift to floor
- Less than 7km to Pacific Fair Shopping Centre, Capri on Via Roma or Surfers Paradise
- \* Balcony off living area

### 2 BED | 1 BATH | 1 CAR

PRICE:

\$530

**OPEN FOR INSPECTION:** 

N/A

Lynne Wenban 0409008272 lynnewenban@atrealty.com.au www.atrealty.com.au

Disclaimer: Please note this floor plan is for marketing purposes and is to be used as a guide only. All dimensions are estimates only and may not be exact measurements.