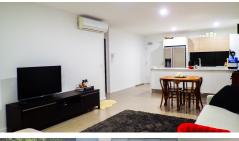

#### Features include:

- Open plan living and dining
- \* Modern style kitchen with stainless steel appliances and dishwasher
- \* Main bedroom with a walk-in robe
- \* Second bedroom with built-in robe
- \* Air Conditioning open plan living area and main bedroom
- \* Secure foyer entry and lift or stairs access to all levels
- \* Gated underground basement parking with lift access
- \* Single car allocated space next to lift to floor
- Less than 7km to Pacific Fair Shopping Centre, Capri on Via Roma or Surfers Paradise
- \* Balcony off living area