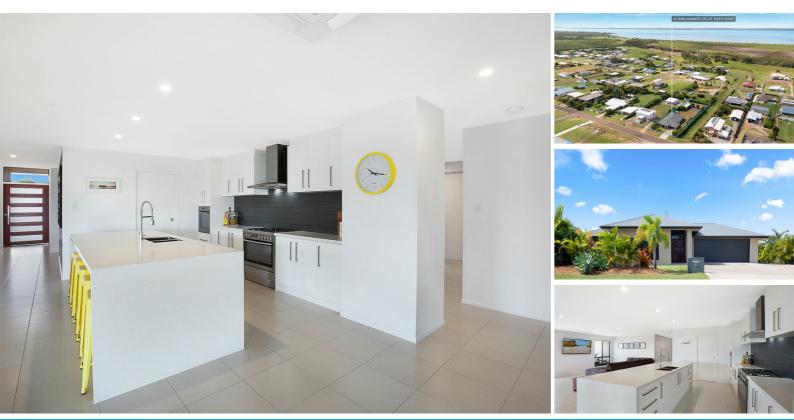

## WHY BUILD? EXECUTIVE FAMILY WITH EXTRAS.

Why go to the hassle of building when the owners have done all the hard work for you. Executive family home over 320m2 under roof presents all the attributes for the buyer looking for a well presented property with all the extras on a great size block.

Positioned in a private quiet area on a 2000m2 block with great side access to a 12 x 7.5m shed and still plenty of room left for a pool if desired. The spacious design incorporates 3 living areas, 5 bedrooms , 2 bathrooms , air- conditioning plus a fantastic size outdoor entertaining.

- \* Open plan tiled and airconditioned living, kitchen and dining
- \* Stunning kitchen with stone benchtops, butler's pantry and dishwasher
- \* Freestanding 900mm oven with gas cooktop + 2nd 600mm wall oven
- \* Huge walk in butlers pantry with plenty of storage
- \* Separate living room / media room
- \* Third separate living room / activity room
- \* Five great size bedrooms each with built in robes
- \* Main bedroom offering WIR plus ensuite with spa and shower
- \* Large outdoor entertaining area overlooking the landscaped gardens and sea views
- \* Ceiling fans and security screens throughout
- \* Double Lock Up remote access garage with internal access
- \* 6x7.5m powered shed + 6x7.5m carport
- \* 6.6kw solar system

\* Short 15 minute drive to Hervey Bay central locations, 10 minutes away from the Hervey Bay Airport

\* Close to the River Heads boat ramp and convenience store

Thinking of building , don't bother! This property offers fantastic value. Call today to arrange your inspection.