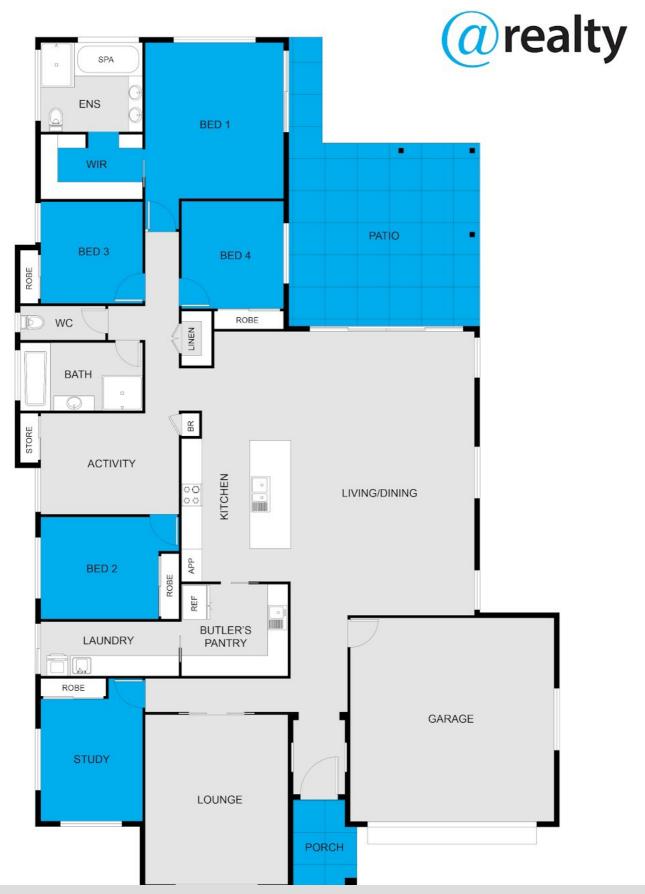

Positioned in a private quiet area on a 2000m2 block with great side access to a 12 x 7.5m shed and still plenty of room left for a pool if desired. The spacious design incorporates 3 living areas, 5 bedrooms , 2 bathrooms , air- conditioning plus a fantastic size outdoor entertaining.

- \* Open plan tiled and airconditioned living, kitchen and dining
- \* Stunning kitchen with stone benchtops, butler's pantry and dishwasher
- \* Freestanding 900mm oven with gas cooktop + 2nd 600mm wall oven
- \* Huge walk in butlers pantry with plenty of storage
- \* Separate living room / media room
- \* Third separate living room / activity room
- \* Five great size bedrooms each with built in robes
- \* Main bedroom offering WIR plus ensuite with spa and shower
- \* Large outdoor entertaining area overlooking the landscaped gardens and sea views
- \* Ceiling fans and security screens throughout
- \* Double Lock Up remote access garage with internal access
- \* 6x7.5m powered shed + 6x7.5m carport
- \* 6.6kw solar system

## 5 BED | 2 BATH | 6 CAR

PRICE: Under Offer

OPEN FOR INSPECTION: N/A

Mac Buxton 0467802425 mac.buxton@atrealty.com.au www.atrealty.com.au

Disclaimer: Please note this floor plan is for marketing purposes and is to be used as a guide only. All dimensions are estimates only and may not be exact measurements.

This floor plan including furniture, fixture measurements and dimensions are approximate and for illustrative purposes only. BoxBrownie.com gives no guarantee, warranty or representation as to the accuracy and layout. All enquiries must be directed to the agent, vendor or party representing this floor plan.